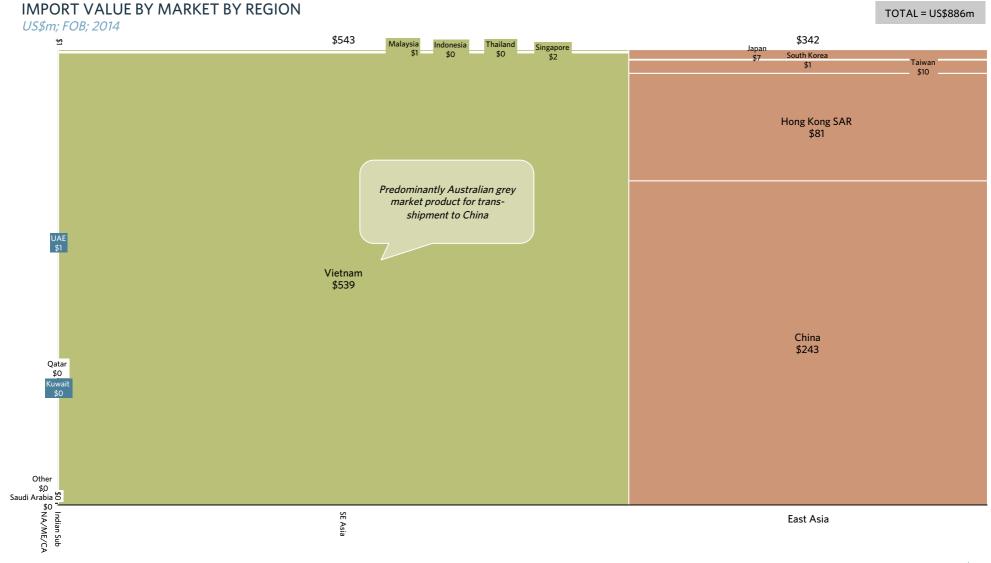

# Market share of chilled rock lobster varies by country, however this is primarily an artifact of routes to Chinese market access

## IMPORT VALUE MARKET SHARE BY MARKET BY KEY SUPPLIER

TOTAL = US\$886m

US\$m; FOB; 2014