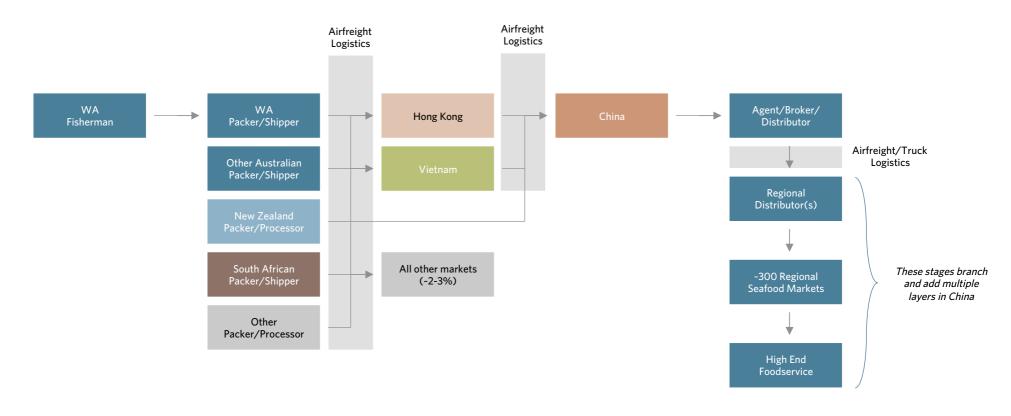

## **HOW IS THE MARKET STRUCTURED?**

The flow of rock lobster from the sea through to the consumer in China, while relatively fast, is convoluted and complex; this is driven by regulations and the fragmented nature of foodservice seafood distribution

#### SIMPLIFIED MODEL OF SUPPLY CHAIN: ROCK LOBSTER

Model; 2016