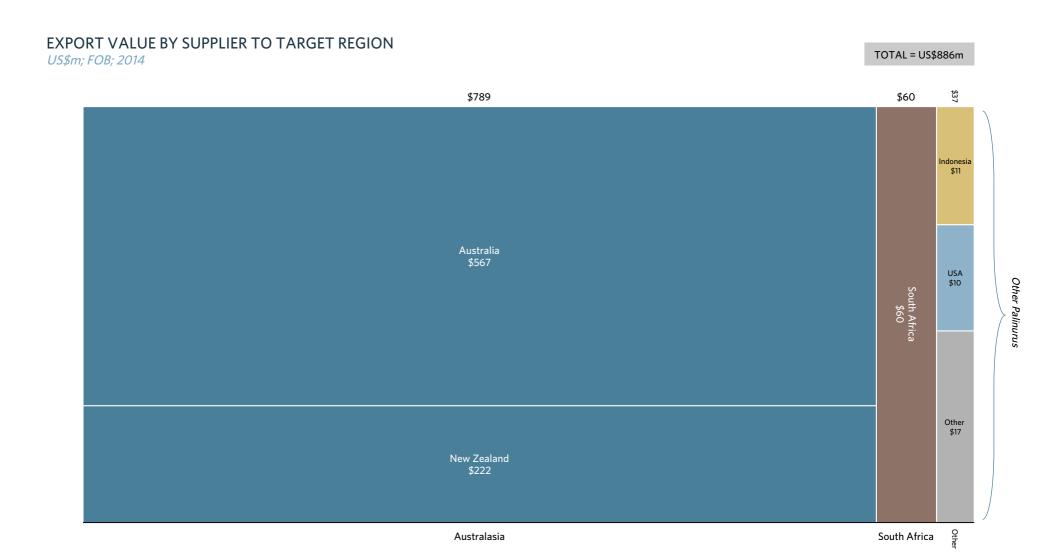

# Market share of chilled rock lobster varies by country, however this is primarily an artifact of routes to Chinese market access

## IMPORT VALUE MARKET SHARE BY MARKET BY KEY SUPPLIER

TOTAL = US\$886m

US\$m; FOB; 2014