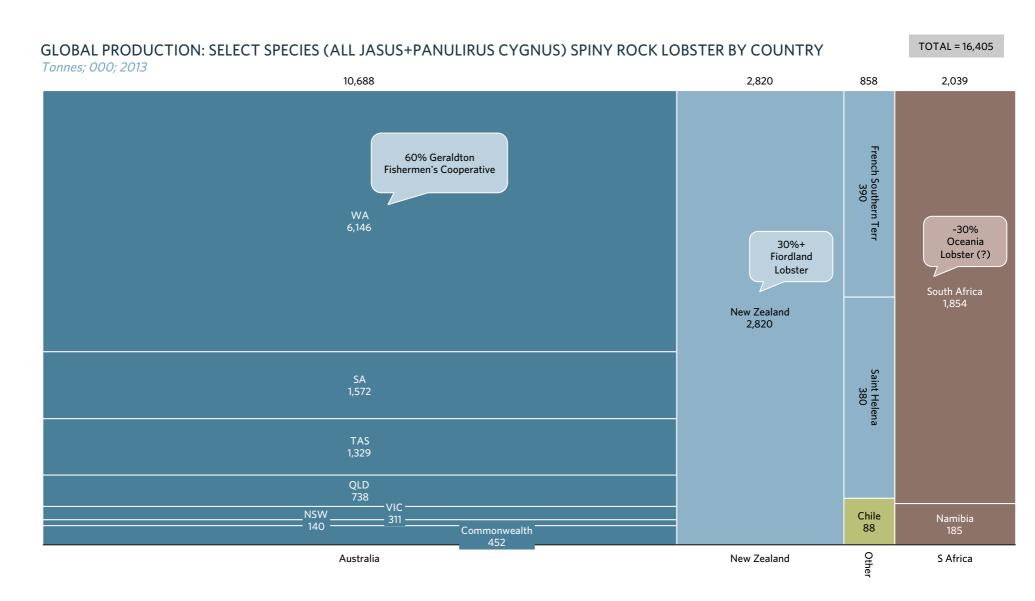

## Western Australia is the production leader; together Australia and New Zealand dominate global production

Looking at the drivers of production growth over the past decade, highlights slight growth in NZ, strong increases off a low base in Chile, and decreases elsewhere, including Australia