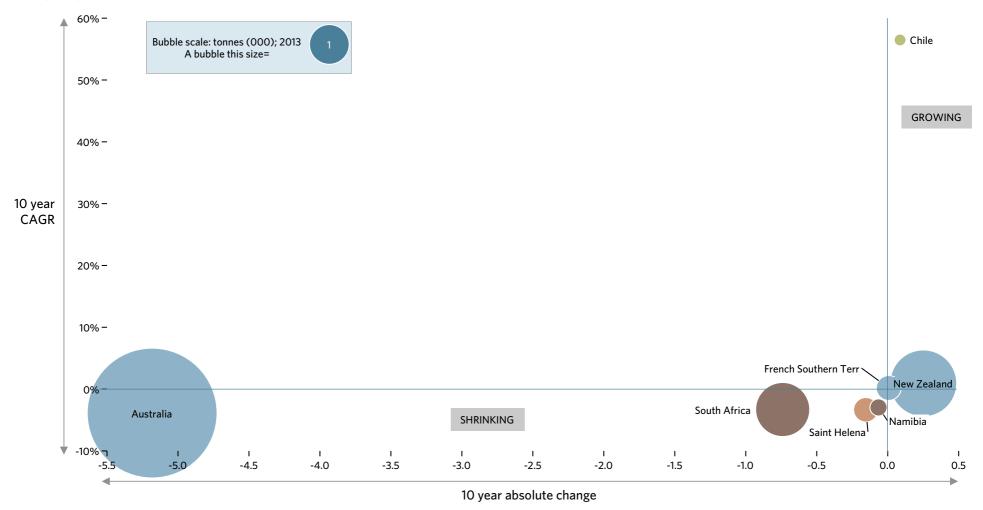

## Western Australia is the production leader; together Australia and New Zealand dominate global production

Looking at the drivers of production growth over the past decade, highlights slight growth in NZ, strong increases off a low base in Chile, and decreases elsewhere, including Australia

#### 10 YEAR SELECT SPECIES (JASUS+PANULIRUS CYGNUS) GROWTH MATRIX: ABSOLUTE CHANGE VS. RATE OF CHANGE VS. CURRENT

Tonnes; 000; 2003 vs. 2013