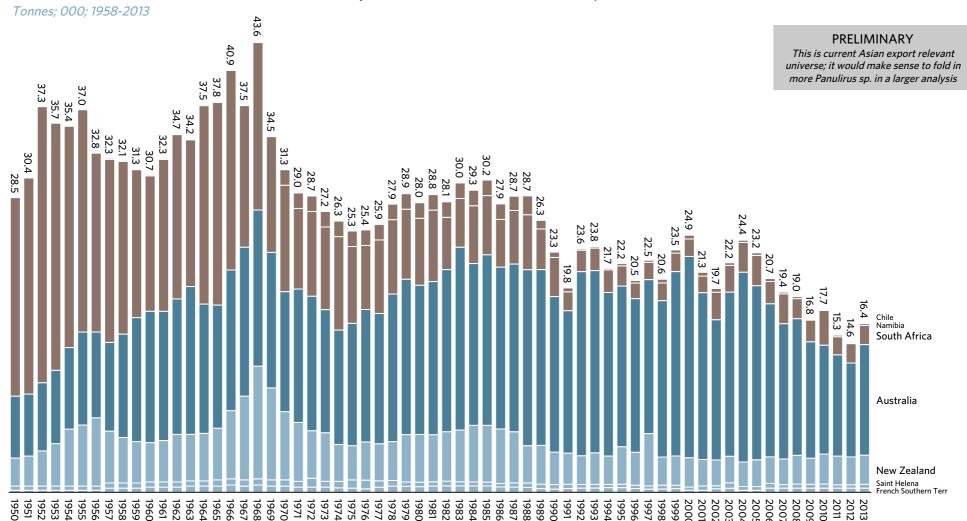

## Drilling in on the key species of the Southern Hemisphere, highlights the long term decline in production

### 55 YEAR GLOBAL PRODUCTION: SELECT SPECIES (ALL JASUS+PANULIRUS CYGNUS) SPINY ROCK LOBSTER BY COUNTRY