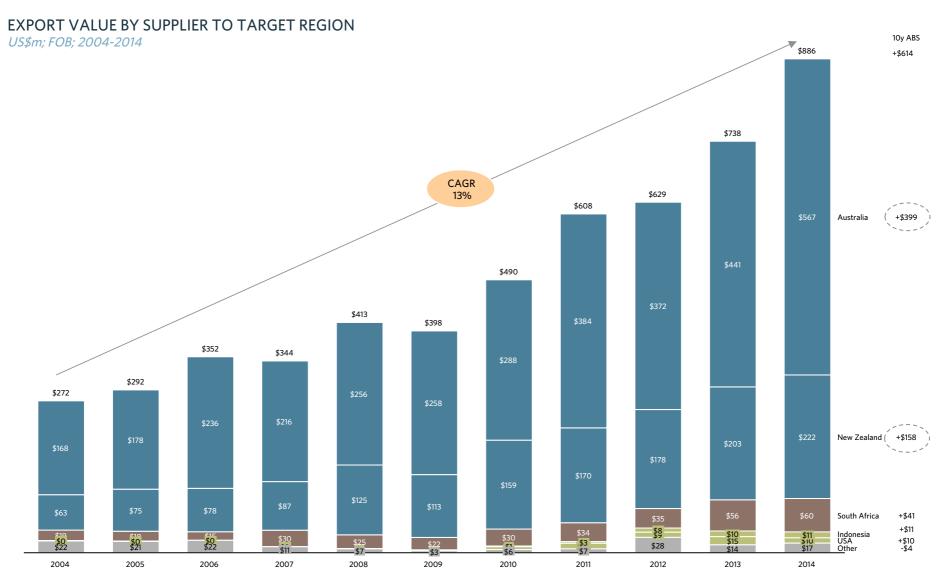

# Asian/Middle East chilled rock lobster import supply is currently dominated by Australia and New Zealand

# Australia and New Zealand chilled rock lobster have been capturing most value growth over the past decade