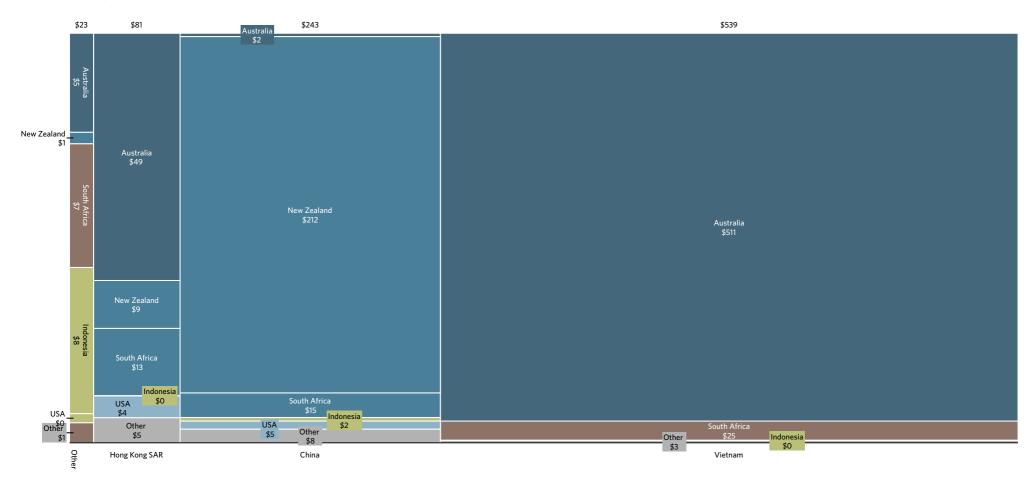

# Market share of chilled rock lobster varies by country, however this is primarily an artifact of routes to Chinese market access

## IMPORT VALUE MARKET SHARE BY MARKET BY KEY SUPPLIER

TOTAL = US\$886m

US\$m; FOB; 2014