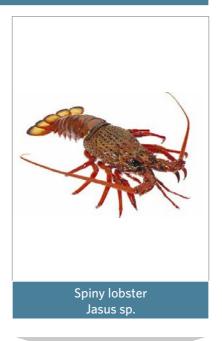

# There are a number of major commercial species of crustacean called lobster; these can be split into two broad families: clawed and spiny

- Typical: 200mm/0.5kg
- Wide ranging family of spiny lobster
- Global distribution; predominantly tropical

- Typical: 300-500mm/0.5kg-2kg
- Six related species
- Southern Hemisphere
- High value commercial fisheries