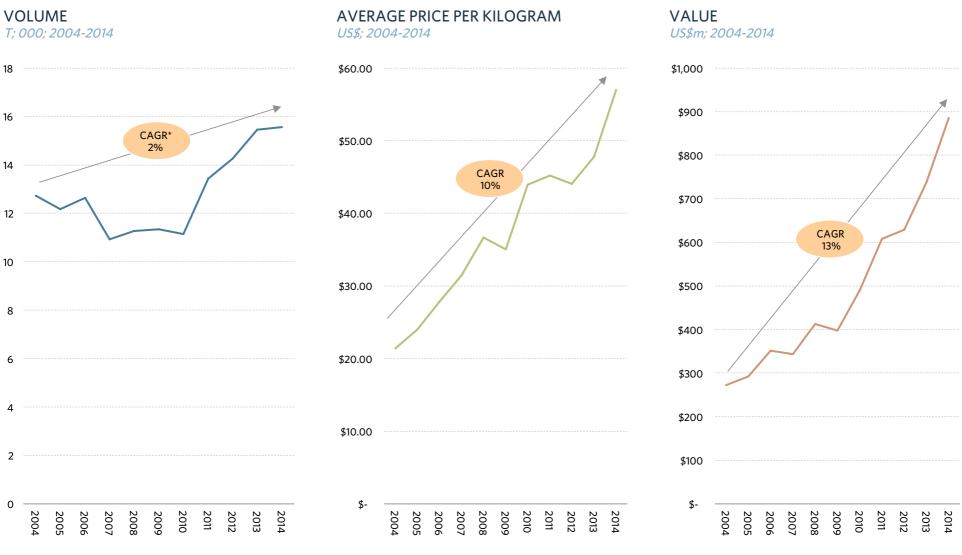

# Asian chilled rock lobster (Jasus/Palinurus sp.) import value is rising, driven by growing prices across minimal volume increases

#### TOTAL IMPORTS TO ASIA/MIDDLE EAST TARGET REGION (24 COUNTRIES)

<sup>\*</sup> Compound Annual Growth Rate; Source: UN Comtrade database; Coriolis analysis and classifications

Total Asian/Middle Eastern lobster (rock and clawed) imports are growing, driven by chilled; while this research focuses on chilled rock lobster, it is important to recognise that chilled clawed is increasing