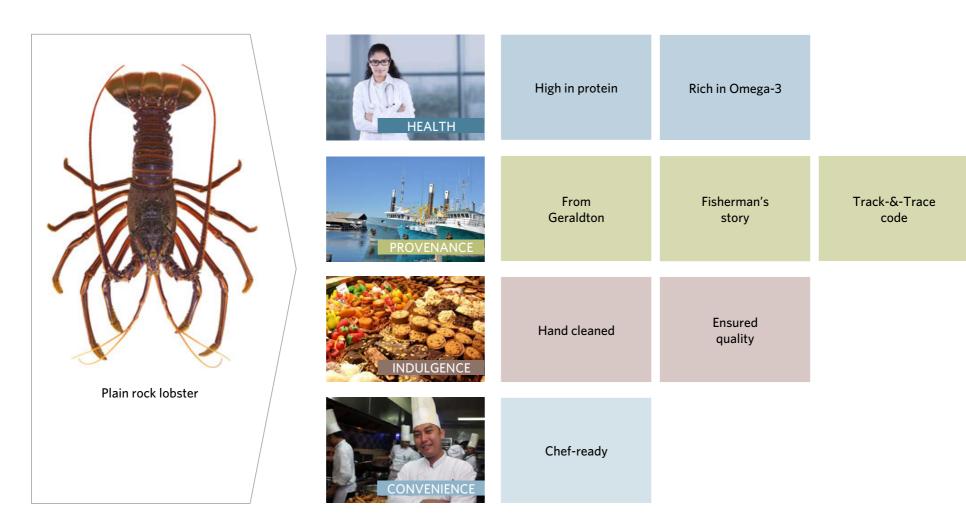

#### **IDENTIFIED POTENTIAL PREMIUM POSITIONS**

Model; 2016

High in protein

Low in fat

Rich in Omega-3

Antibiotic free

No added hormones

Identified source region

Identified catch location

Unique/premium species

Track & trace

Wild caught

Fisherman's story

Larger grades

Hand cleaned

Premium

**Ensured quality** 

Uniform appearance

Chef-ready

## WHAT IS A POTENTIAL WA OFFER?

As a "Straw Man" for discussion, we identify an opportunity to reposition Western Australian rock lobster as the premium rock lobster by developing and marketing select characteristics in China