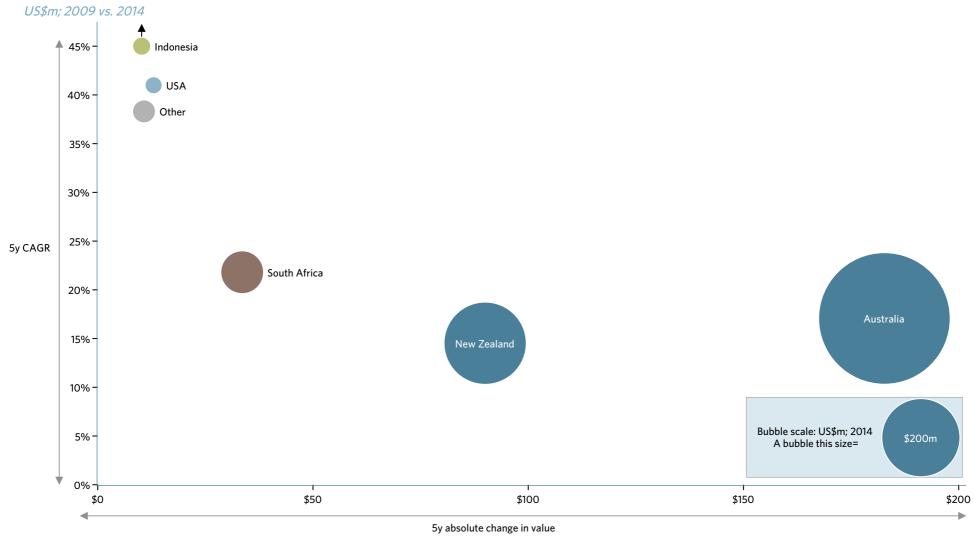

# Australia stands out for driving total export growth of chilled rock lobster over the past five years

#### FIVE YEAR EXPORT GROWTH MATRIX: CHANGE IN VALUE VS. RATE OF GROWTH VS. ABSOLUTE VALUE

Average FOB price chilled rock lobster to target Asian markets varies by supplier, with New Zealand getting a premium to Australia (likely due to mix of China entry points used and size mix)