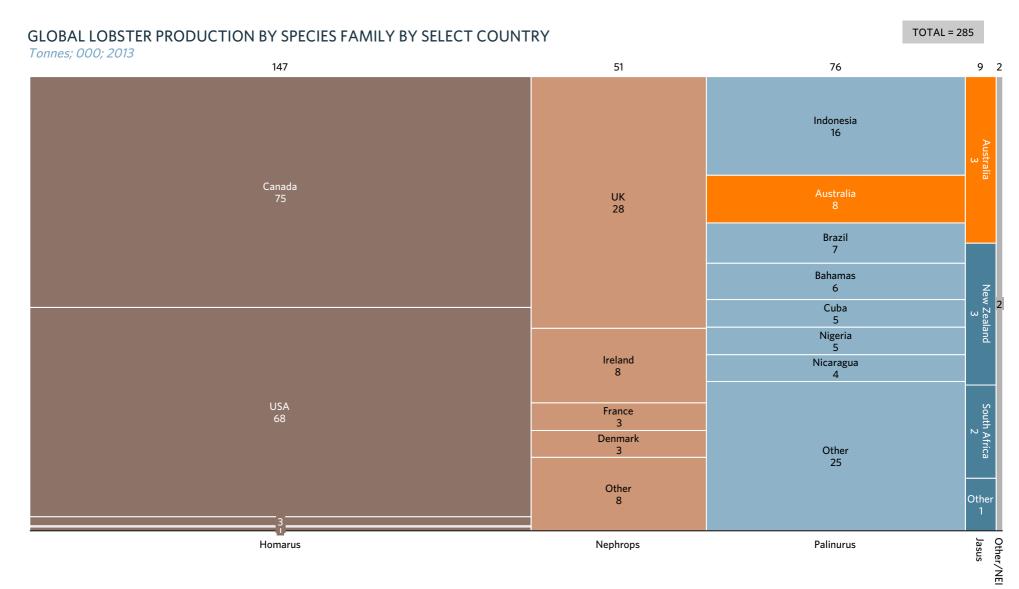

#### GLOBAL LOBSTER PRODUCTION BY SPECIES FAMILY

Lobster production is spread across most regions of the globe; Canada, the USA and the UK stand out as the largest producers of "lobster" overall