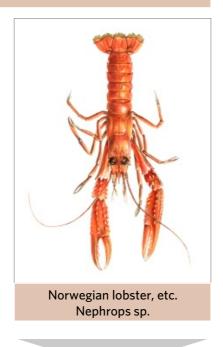

# There are a number of major commercial species of crustacean called lobster; these can be split into two broad families: clawed and spiny

#### "Clawed"

- Typical: 250mm/0.5kg
- Two related species (American and European)
- Large scale commercial fisheries
- Largest commercial lobster catch

- Typical: 250mm
- Large scale commercial fisheries
- Primarily Northern Hemisphere