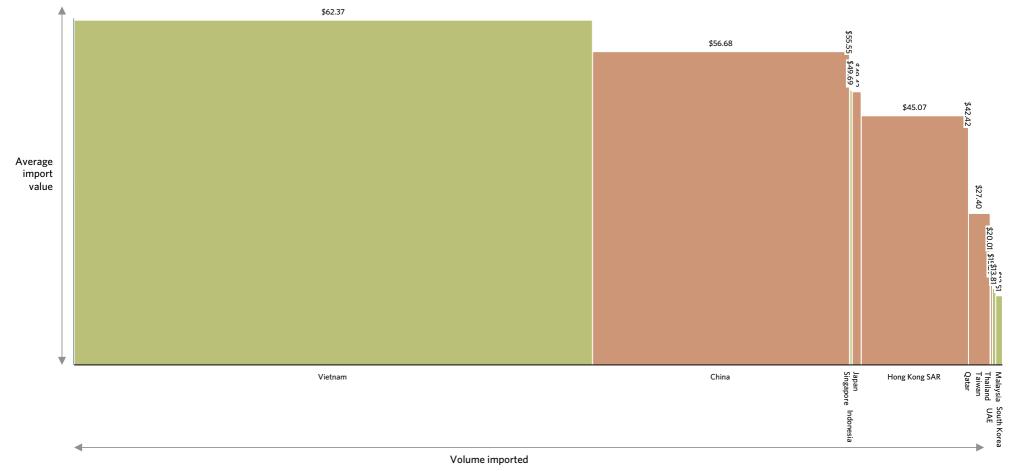

# Average chilled rock lobster import prices varies by country, with Vietnam appearing to pay premium prices

#### AVERAGE IMPORT VALUE COST CURVE BY MARKET/REGION

US\$/kg; t; FOB; 2014