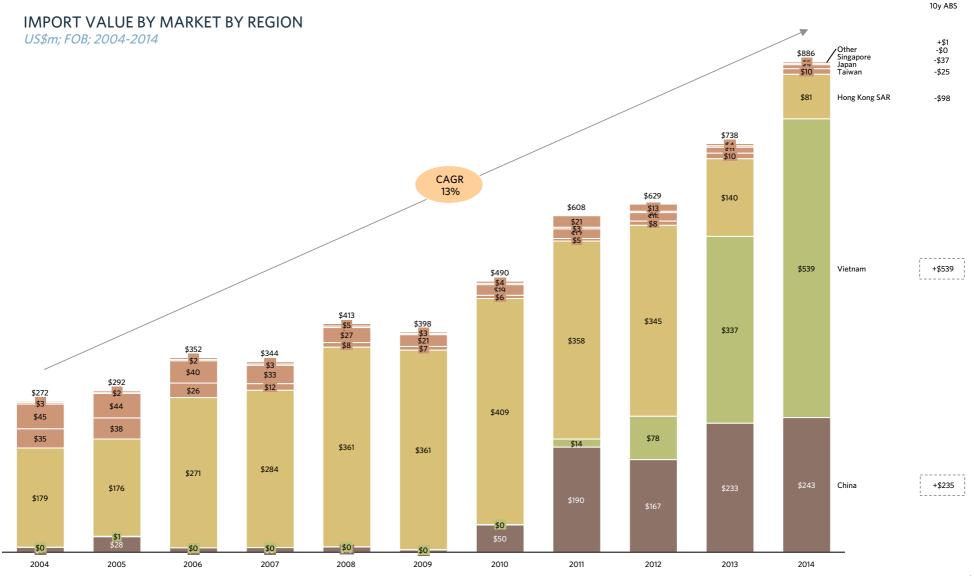

# Greater China - including grey market through Hong Kong and Vietnam - is the only market of any size for rock lobster

# Over the past ten years, value growth in chilled rock lobster has come from China, predominantly through grey market access via Hong Kong and Vietnam