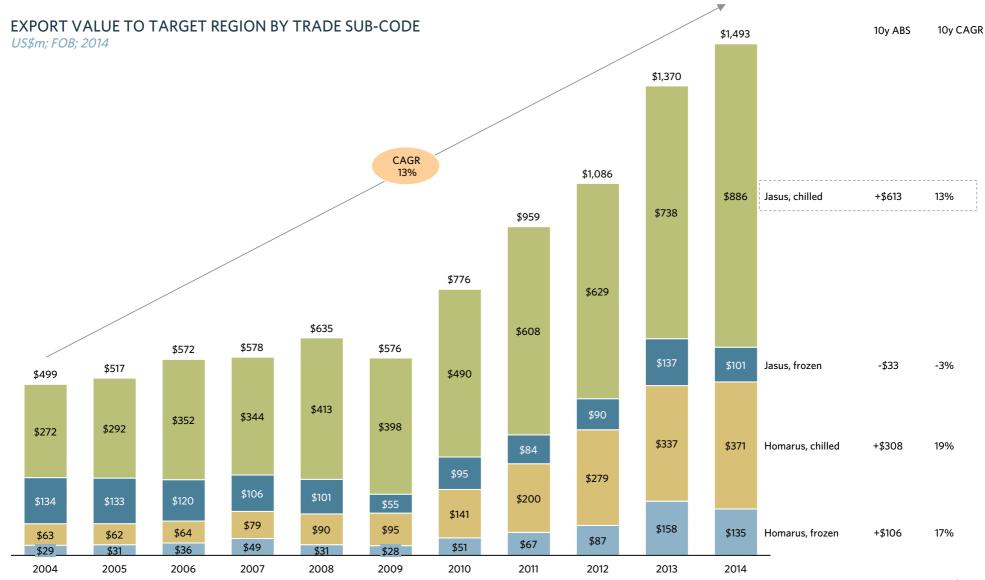

# Chilled rock lobster (Jasus/Palinurus sp.) are achieving strong price growth, while frozen rock lobster and clawed lobster are not

# AVERAGE EXPORT VALUE PER KILOGRAM TO TARGET REGION BY TRADE SUB-CODE

| 2004 | 2005 | 2006 | 2007 | 2008 | 2009 | 2010 | 2011 | 2012 | 2013 | 2014 |
|------|------|------|------|------|------|------|------|------|------|------|