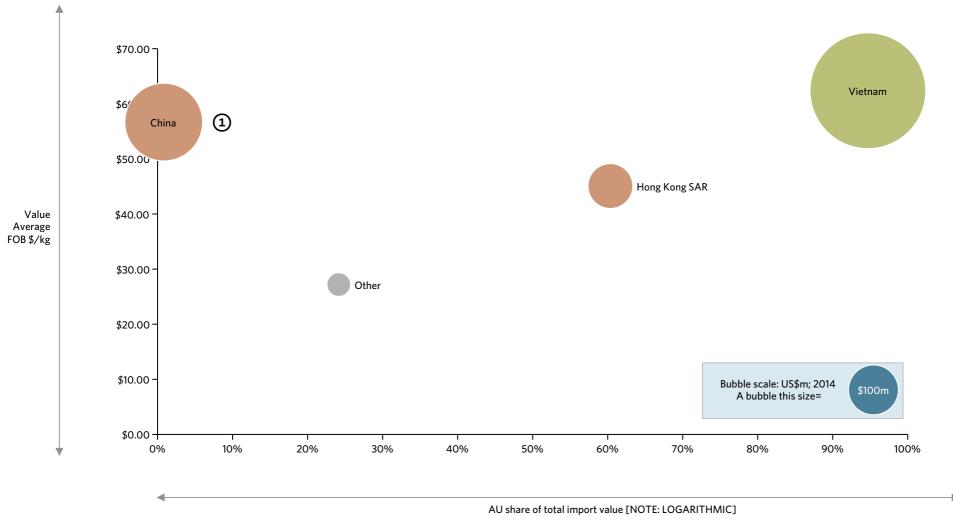

#### AUSTRALIAN IMPORT VALUE MARKET VS. MARKET VALUE

US\$m; FOB; 2014

Data supports a strong continued focus on further supporting and developing high value, premium chilled rock lobster opportunities in China

#### WHERE TO FOCUS FOR NEW HIGH VALUE, PREMIUM PRODUCTS: AU SHARE VS. AVERAGE VALUE VS. MARKET SIZE

% of value; US\$; US\$m; 2014