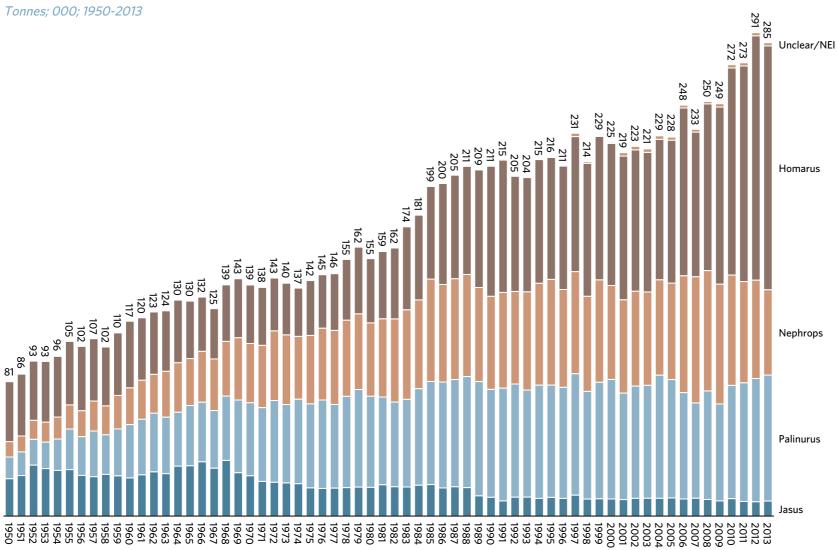

Global lobster production growth varies significantly by species; notably only Homarus is increasing production; all other species appear to have stabilised catch at flat to declining volumes

#### GLOBAL LOBSTER PRODUCTION BY SPECIES FAMILY

Lobster production is spread across most regions of the globe; Canada, the USA and the UK stand out as the largest producers of "lobster" overall