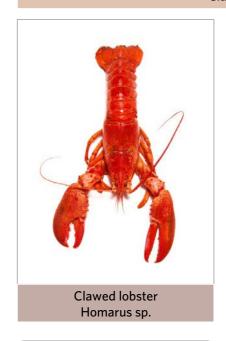

# There are a number of major commercial species of crustacean called lobster; these can be split into two broad families: clawed and spiny

#### "Clawed"

- Typical: 250mm/0.5kg
- Two related species (American and European)
- Large scale commercial fisheries
- Largest commercial lobster catch

- Typical: 250mm
- Large scale commercial fisheries
- Primarily Northern Hemisphere