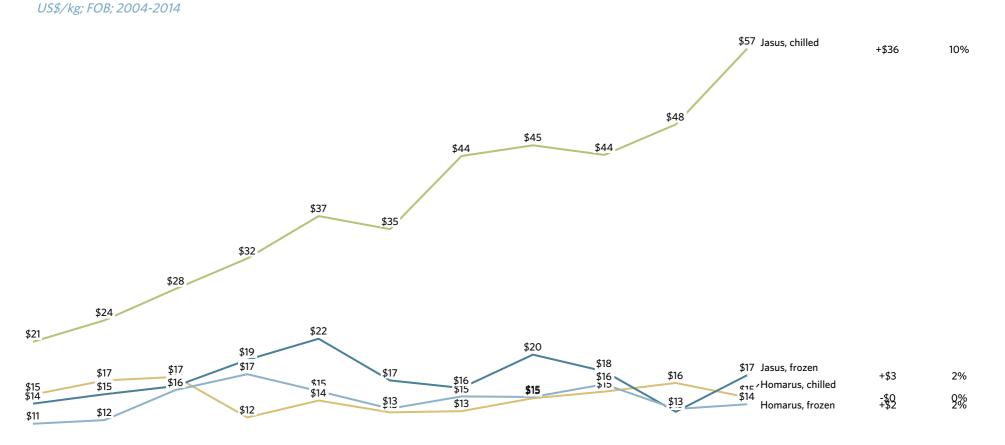

# Chilled rock lobster (Jasus/Palinurus sp.) are achieving strong price growth, while frozen rock lobster and clawed lobster are not

# AVERAGE EXPORT VALUE PER KILOGRAM TO TARGET REGION BY TRADE SUB-CODE

| 2004 | 2005 | 2006 | 2007 | 2008 | 2009 | 2010 | 2011 | 2012 | 2013 | 2014 |
|------|------|------|------|------|------|------|------|------|------|------|