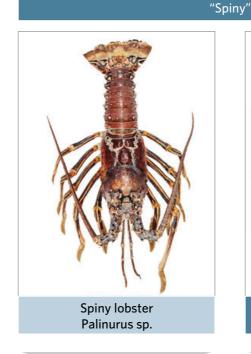

# There are a number of major commercial species of crustacean called lobster; these can be split into two broad families: clawed and spiny

- Typical: 200mm/0.5kg
- Wide ranging family of spiny lobster
- Global distribution; predominantly tropical

- Typical: 300-500mm/0.5kg-2kg
- Six related species
- Southern Hemisphere
- High value commercial fisheries