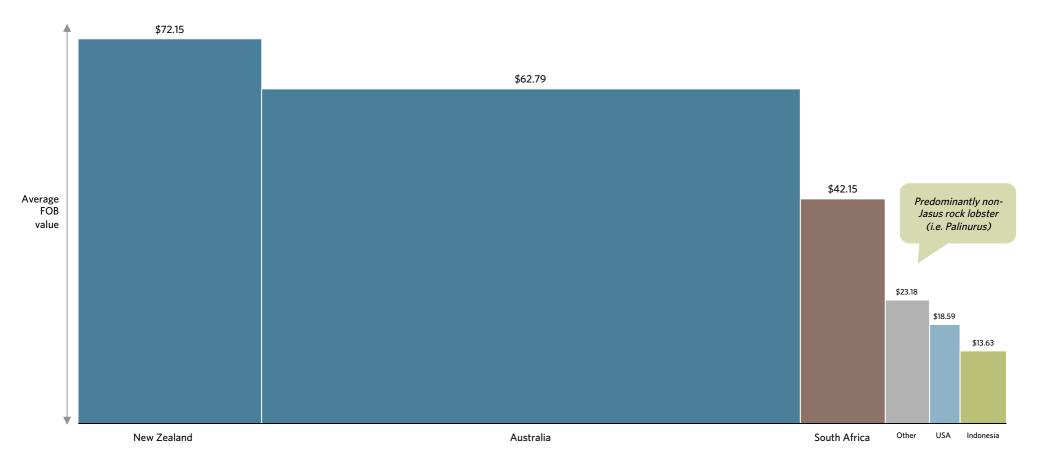

#### FIVE YEAR EXPORT GROWTH MATRIX: CHANGE IN VALUE VS. RATE OF GROWTH VS. ABSOLUTE VALUE

Average FOB price chilled rock lobster to target Asian markets varies by supplier, with New Zealand getting a premium to Australia (likely due to mix of China entry points used and size mix)

#### AVERAGE EXPORT VALUE COST CURVE BY SUPPLIER

US\$/kg; t; FOB; 2014