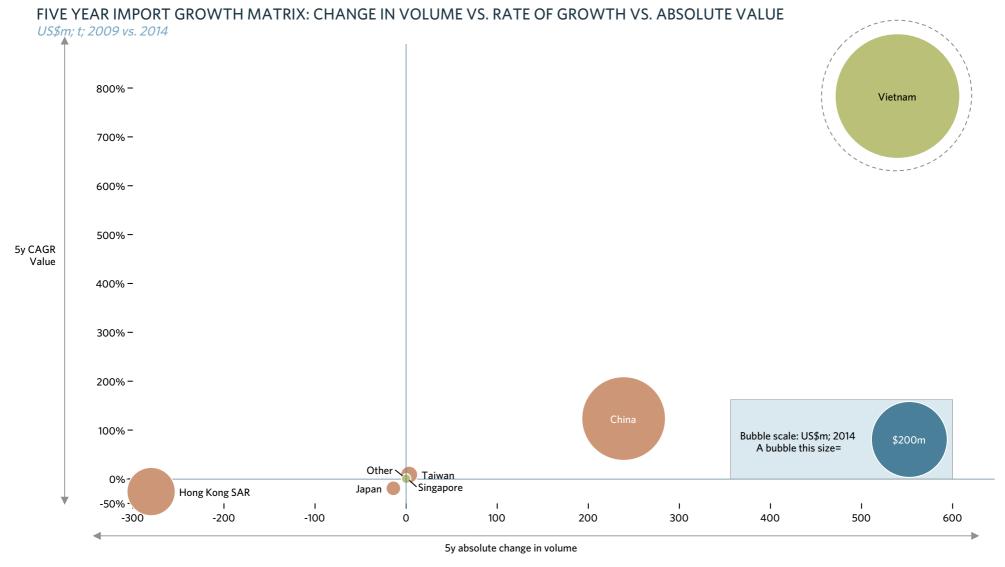

# Australia and New Zealand chilled rock lobster have been capturing most value growth over the past decade

# Australia stands out for driving total export growth of chilled rock lobster over the past five years

#### FIVE YEAR EXPORT GROWTH MATRIX: CHANGE IN VALUE VS. RATE OF GROWTH VS. ABSOLUTE VALUE

Average FOB price chilled rock lobster to target Asian markets varies by supplier, with New Zealand getting a premium to Australia (likely due to mix of China entry points used and size mix)