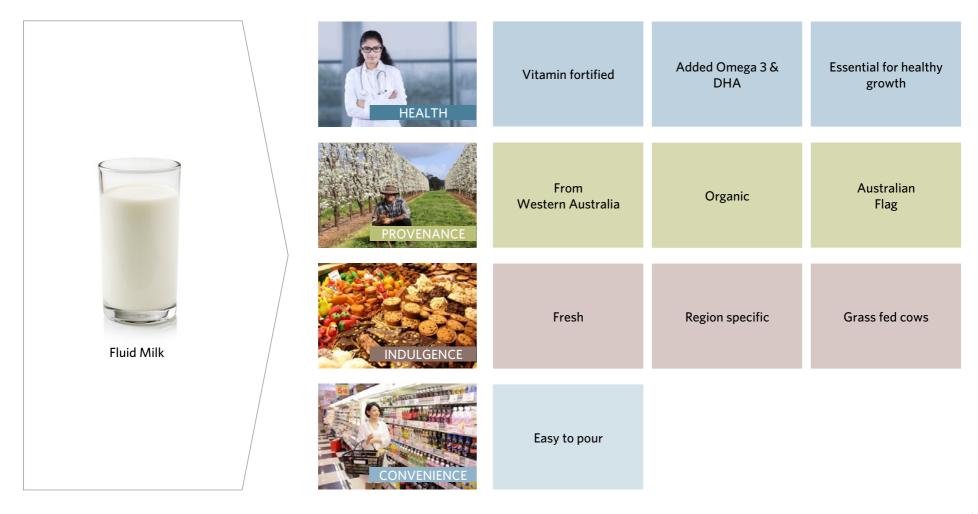

## IS THE MARKET DEVELOPED & COMPETITIVE? PRODUCT ATTRIBUTES

A wide range of premium, value-adding product attributes emerged from our cross-country retailer survey

## PERCENT OF OBSERVED PRODUCTS ON SHELF MAKING THE CLAIM ON PACK

% of SKU; N=872; Feb 2016

#### **TAKEAWAYS**

Category excludes flavoured, sweetened and non-dairy

- This provide very clear instruction on what product attributes are succeeding the most across markets
- Western Australian milk producers looking to grow value and share should focus in these areas
- Organic and fortified stand out, with almost 1/3 observed product SKU being either organic or fortified, with calcium being the most common
- Survey universe is all products in all listed retailers (across multiple countries)