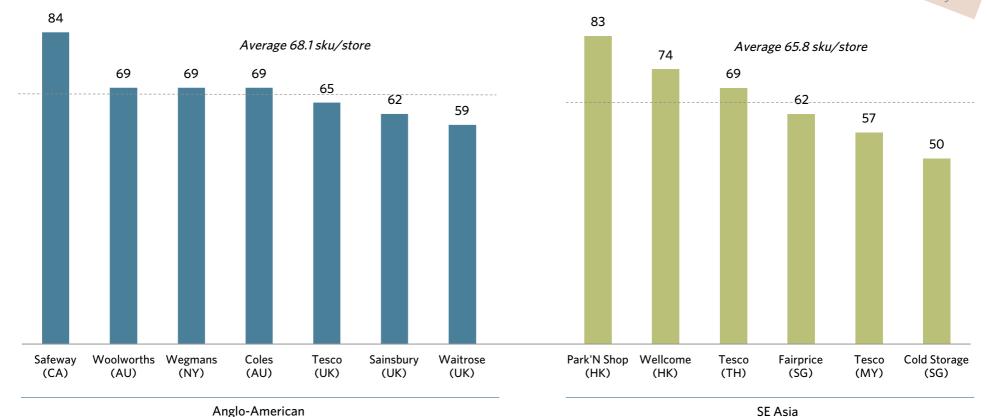

#### IS THE MARKET DEVELOPED & COMPETITIVE? RANGE

"Leading indicator" Western markets suggest depth of fluid milk range in Asia is well-developed and competitive; this suggests limited range upside going forward

NUMBER OF LINES ON SHELF: SELECT RETAILERS FROM ACROSS MULTIPLE MARKETS SKU; actual; Feb 2016

Category excludes flavoured, sweetened and non-dairy

CORIOLIS