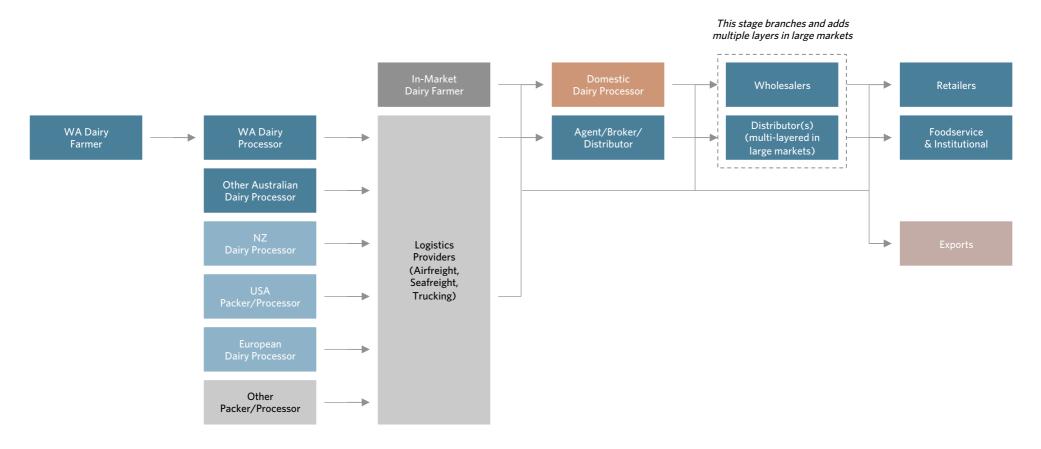

#### HOW IS THE MARKET STRUCTURED?

The flow of fluid milk from the farm through to the consumer is straight forward and simple

#### SIMPLIFIED MODEL OF SUPPLY CHAIN: FLUID MILK

Model; 2016