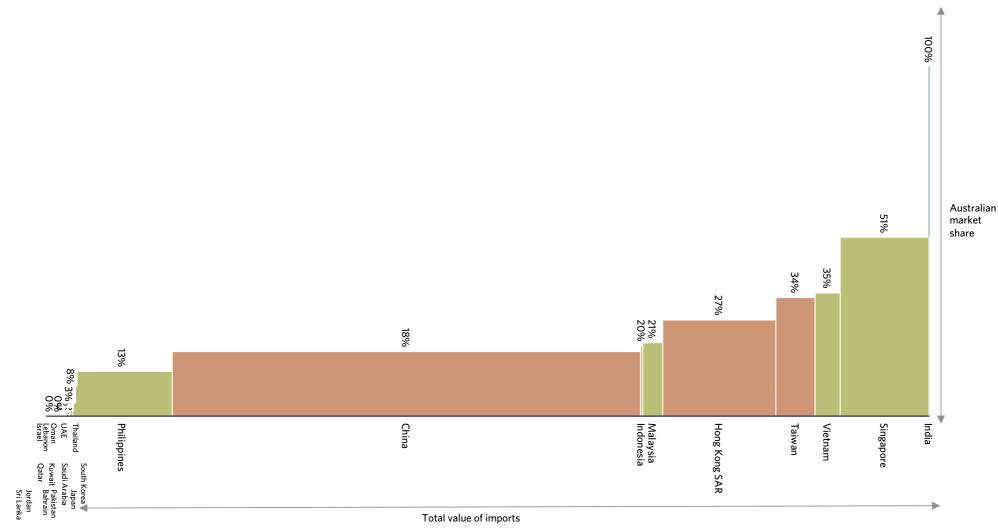

## Western Australia has opportunities for fluid milk export growth in key SE and East Asian markets

#### AUSTRALIAN IMPORT VALUE MARKET VS. MARKET VALUE

US\$m; FOB; 2014