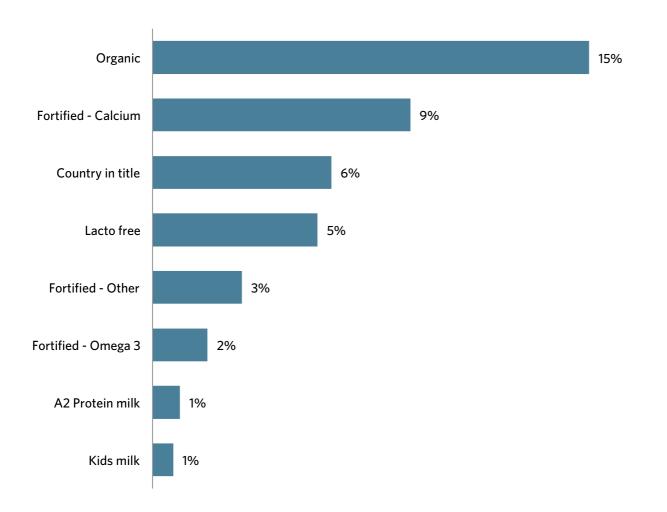

## IS THE MARKET DEVELOPED & COMPETITIVE? PRODUCT ATTRIBUTES

A wide range of premium, value-adding product attributes emerged from our cross-country retailer survey

## PERCENT OF OBSERVED PRODUCTS ON SHELF MAKING THE CLAIM ON PACK

% of SKU; N=872; Feb 2016

#### **TAKEAWAYS**

Category excludes flavoured, sweetened and non-dairy

- This provide very clear instruction on what product attributes are succeeding the most across markets
- Western Australian milk producers looking to grow value and share should focus in these areas
- Organic and fortified stand out, with almost 1/3 observed product SKU being either organic or fortified, with calcium being the most common
- Survey universe is all products in all listed retailers (across multiple countries)