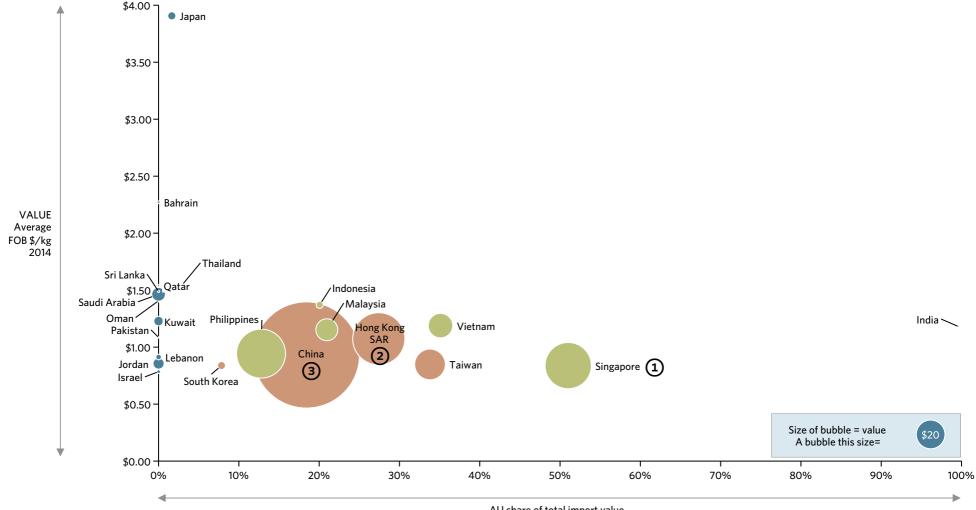

## Data supports new high value, premium fluid milk opportunities being initially launched in (1) Singapore, (2) Hong Kong and (3) China

#### WHERE TO FOCUS FOR NEW HIGH VALUE, PREMIUM PRODUCTS: AU SHARE VS. AVERAGE VALUE VS. MARKET SIZE

% of value; US\$; US\$m; 2014