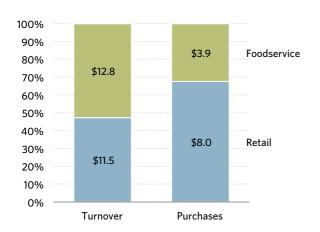

|
| Store fascia  | € FairPrice FairPrice finest FairPrice Xtra                       | Cold Storage The fresh food people  MARKET PLACE  Labora  Citaria                                  | SHENGSIONG  — all for year.               | 百美超级市场<br>PRIME SUPERMARKET<br>(unything fruh Conyding Prime |
|               |                                                                   | 7-ELEVEN                                                                                           |                                           |                                                              |

## **FOCUS MARKET - 2 - HONG KONG**

## Hong Kong has a robust and well-developed food retailing and foodservice sector

#### **TURNOVER & PURCHASES**

US\$b; 2014



#### TURNOVER GROWTH RATE

% Y-O-Y; HK\$; 2013v2014



#### ESTIMATED WHOLESALE FOOD & FMCG PURCHASES

US\$b; 2014



Retail Foodservice

## FOCUS MARKET - 2 - HONG KONG

## Seven potential in-market partners are identified for Western Australian firms in Hong Kong

#### POTENTIAL IN-MARKET PARTNERS - HONG KONG

2015 or as available

|                         | Da <u>iry</u><br>Farm                                                                      | A.S. Watson Group                                                    | 与您携手 改变生活                               |                                                            | 759阿信屋                               | ÆON                                       | Conventions Retail Asia              |
|-------------------------|------------------