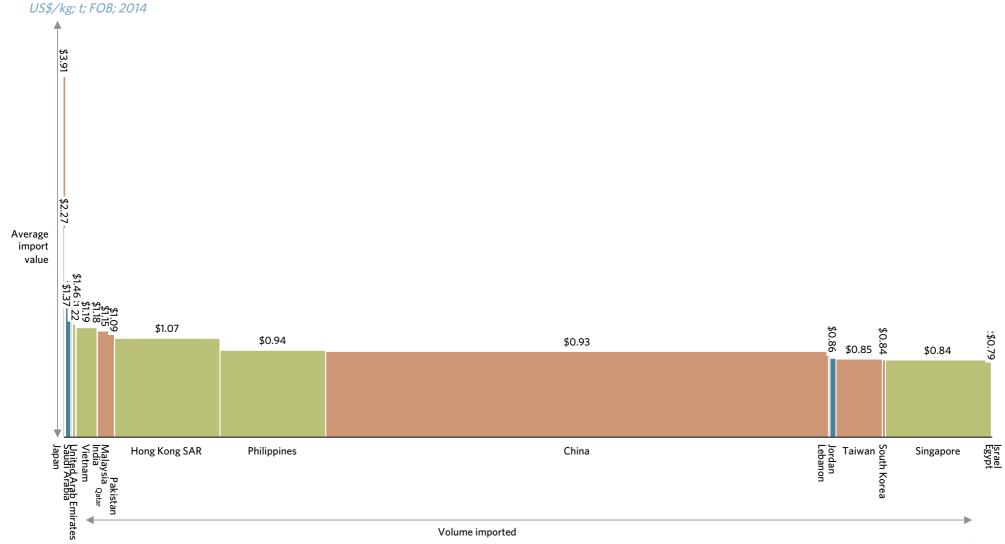

## China has been the engine of import growth over the past five years

Average fluid milk import prices are relatively similar, other than a handful of very small, high value markets

#### AVERAGE IMPORT VALUE COST CURVE BY MARKET/REGION