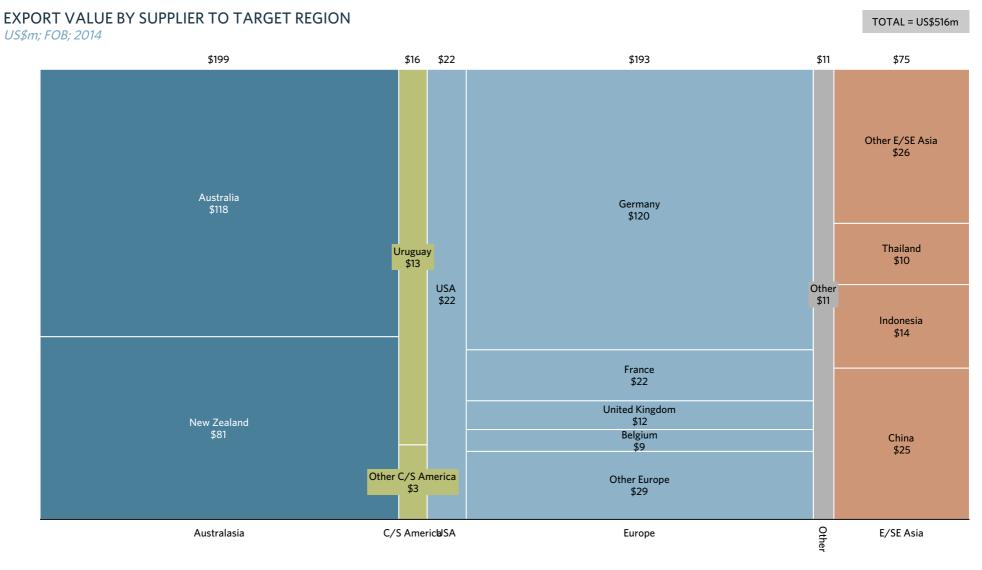

# Asian & Middle Eastern fluid milk imports primarily come from a handful of countries and regions: Australasia (Australia & New Zealand), Germany and "other Europe", and inter-Asian trade

## Australia and Germany stand out for driving fluid milk trade value growth in Asia & the Middle East