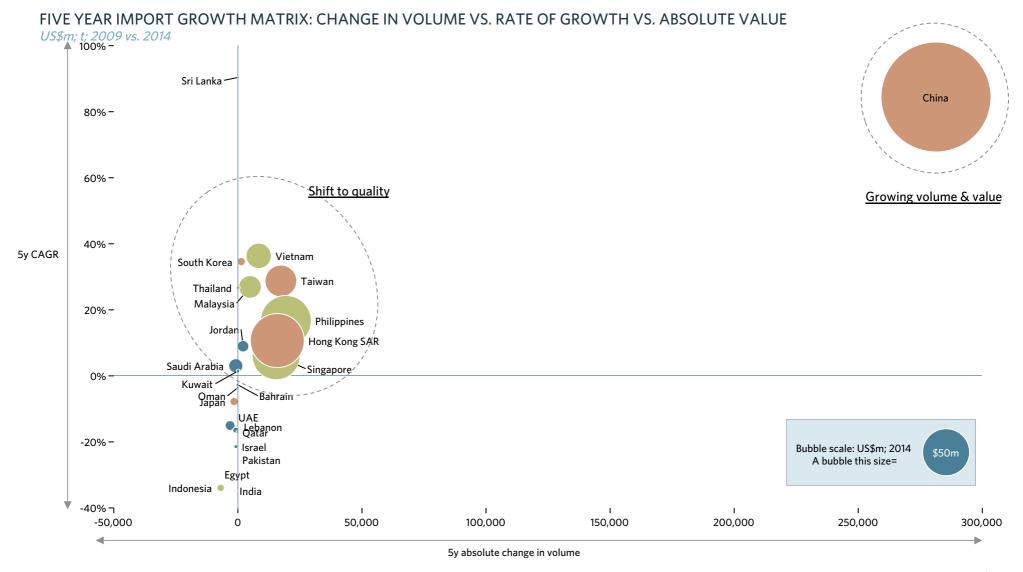

## China has been the engine of import growth over the past five years

Average fluid milk import prices are relatively similar, other than a handful of very small, high value markets

## Imported fluid milk consumption appears unrelated to per capita income