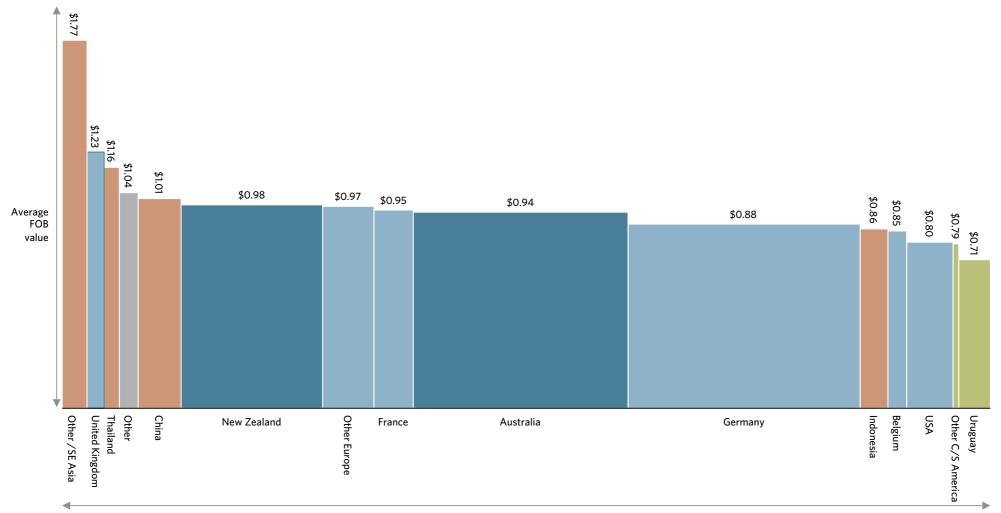

#### FIVE YEAR EXPORT GROWTH MATRIX: CHANGE IN VALUE VS. RATE OF GROWTH VS. ABSOLUTE VALUE

Average achieved FOB price to target Asian markets vary by supplier, with Australia sitting in the middle of the curve

#### AVERAGE EXPORT VALUE COST CURVE BY SUPPLIER

US\$/kg; t; FOB; 2014