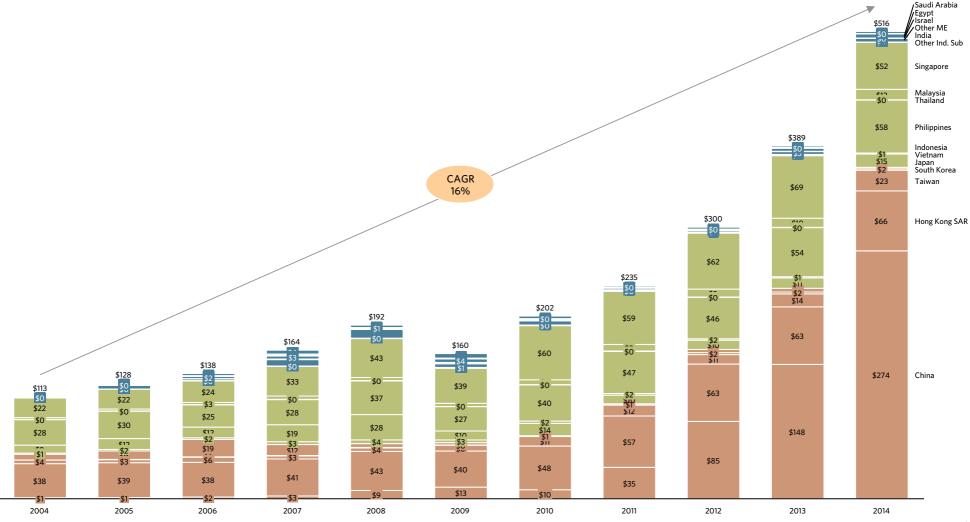

Asian fluid milk imports are rising, with import value growth being driven by increasing volume (particularly the 2011+ surge); average FOB (free-on-board) prices expanding above inflation

#### TOTAL IMPORTS TO ASIA/MIDDLE EAST TARGET REGION (24 COUNTRIES)

<sup>\*</sup> Compound Annual Growth Rate; Source: UN Comtrade database; Coriolis analysis and classifications