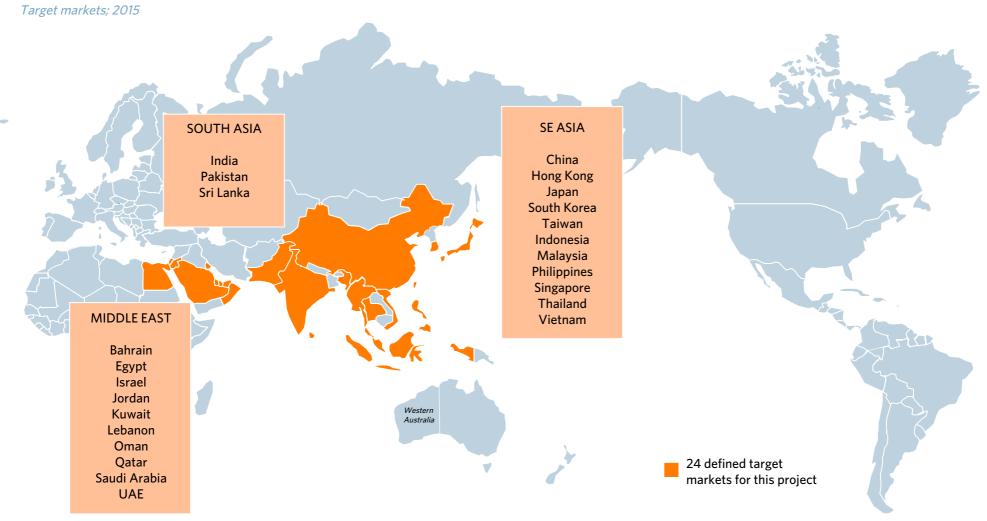

## This project is focused on "market demand" from the following twenty-four Asian/Middle Eastern markets

#### 24 COUNTRIES DEFINED AS HIGH POTENTIAL TARGET MARKETS FOR WESTERN AUSTRALIA