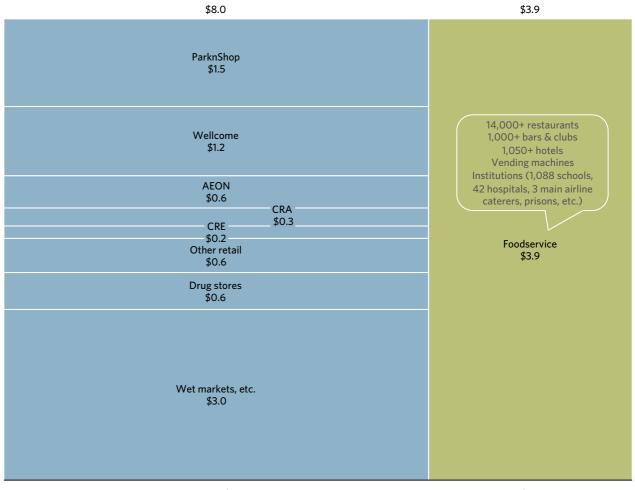

## Hong Kong has a robust and well-developed food retailing and foodservice sector

#### ESTIMATED WHOLESALE FOOD & FMCG PURCHASES

US\$b; 2014

Retail Foodservice