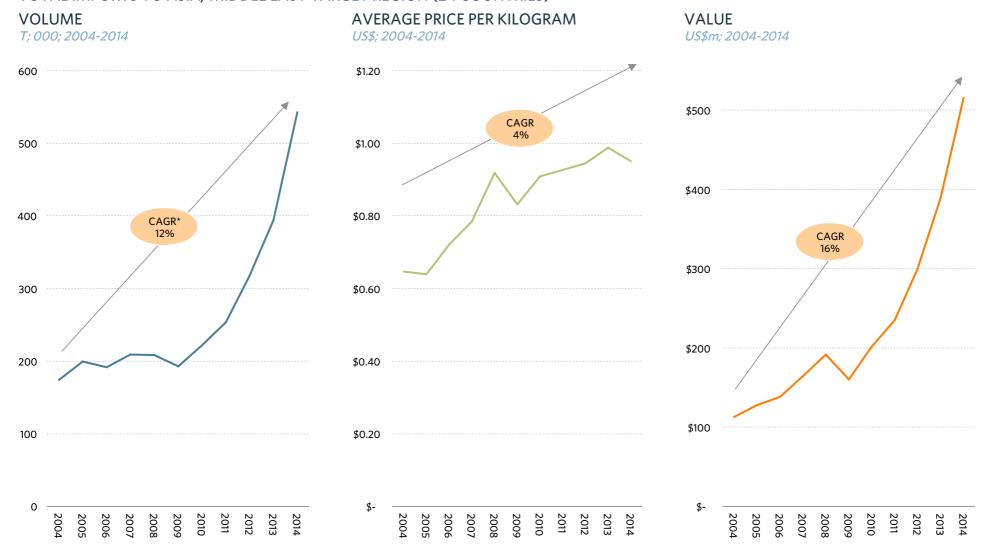

Asian fluid milk imports are rising, with import value growth being driven by increasing volume (particularly the 2011+ surge); average FOB (free-on-board) prices expanding above inflation

#### TOTAL IMPORTS TO ASIA/MIDDLE EAST TARGET REGION (24 COUNTRIES)

<sup>\*</sup> Compound Annual Growth Rate; Source: UN Comtrade database; Coriolis analysis and classifications