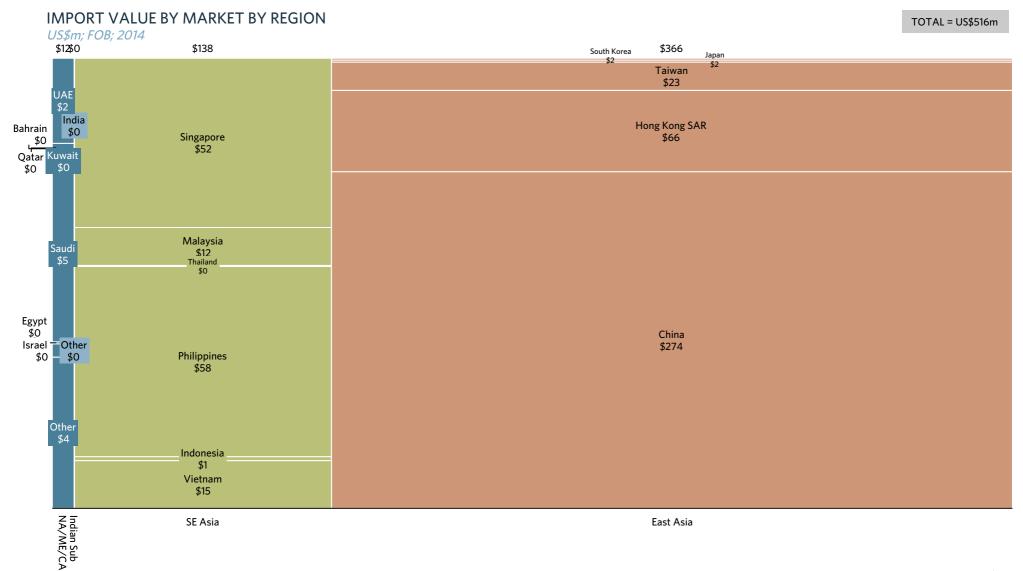

# Fluid milk goes - in any quantity - to a handful of the target markets; China stands out as the largest, followed by Hong Kong, the Philippines and Singapore

## Growth in fluid milk imports is a "Greater China" story

#### IMPORT VALUE BY MARKET BY REGION

US\$m; FOB; 2004-2014