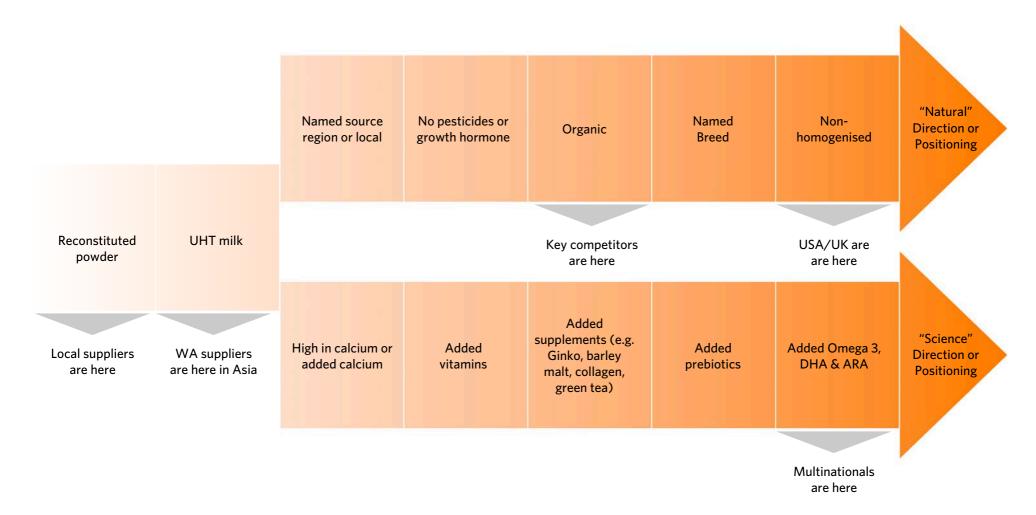

## WHAT IS WA CAPABLE OF DELIVERING? STRATEGIC DIRECTION

Western Australian milk processors need to continue to move forward and improve through new products, either down a "natural" or a "science" path

SUGGESTED STRATEGIC DIRECTION: WESTERN AUSTRALIAN FLUID MILK

Model; 2016