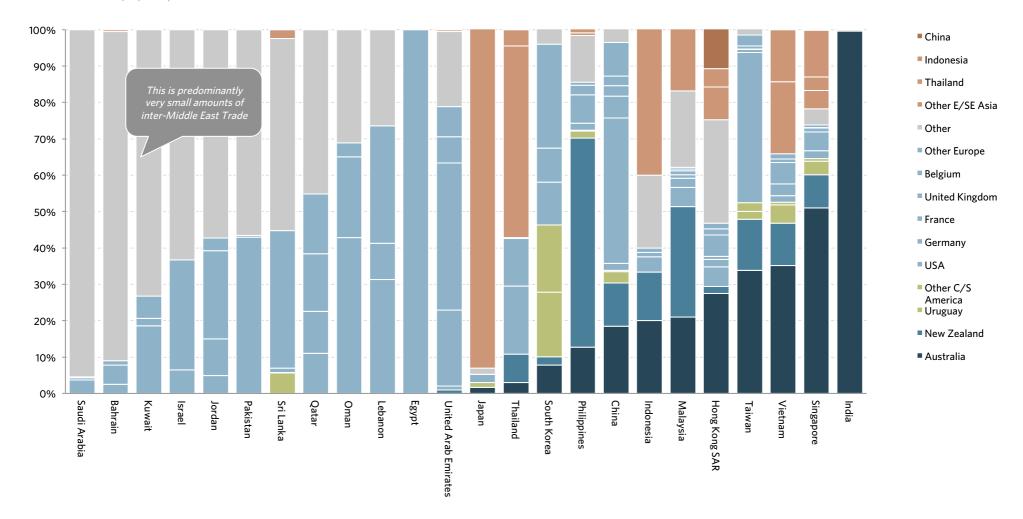

# Market share varies by country; European countries stronger in Middle East than E/SE Asia; New Zealand, Australia and South America strong in East and SE Asia

#### IMPORT VALUE MARKET SHARE BY MARKET BY KEY SUPPLIER

% of value in US\$m; FOB; 2014