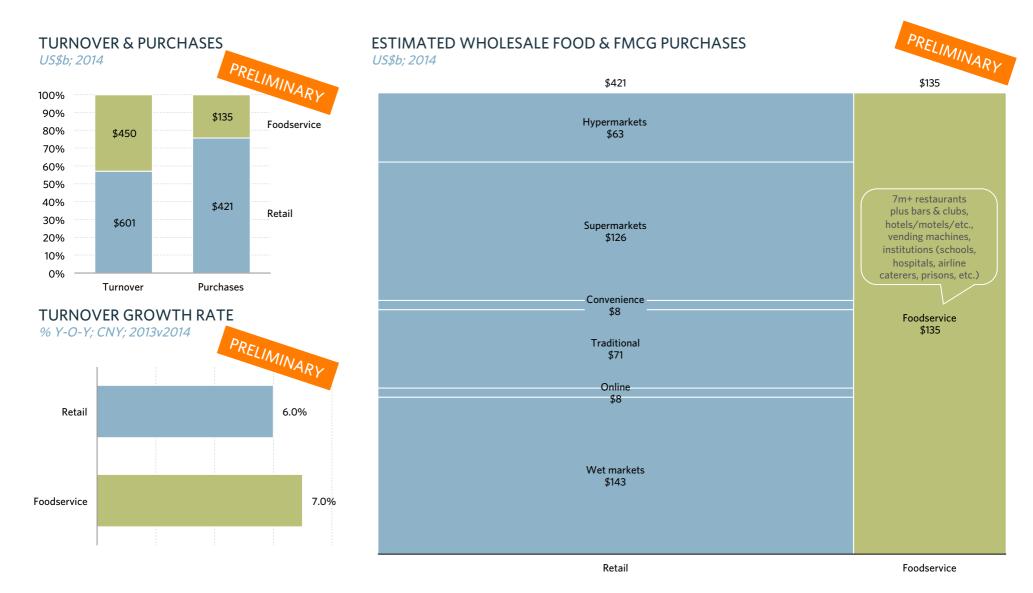

## Singapore has a robust and well-developed food retailing and foodservice sector

#### **TURNOVER & PURCHASES**

US\$b; 2014

#### **TURNOVER GROWTH RATE**

% Y-O-Y; S\$; 2013v2014

#### ESTIMATED WHOLESALE FOOD & FMCG PURCHASES

US\$b; 2014

Retail Foodservice