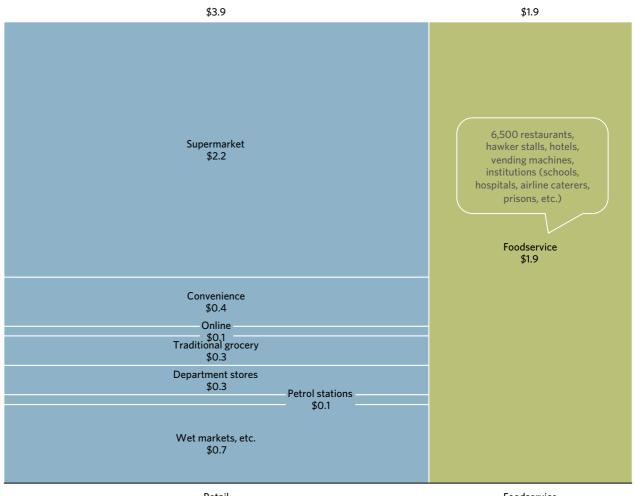

ROLLOUT PLAN FOR FLUID MILK OPPORTUNITY

Model; 2016













Added DHA/ARA Added Iodine "Designed to support brain Added Zinc development" Added Choline Added Prebiotics

"Science" Direction or **Positioning** 

"Natural" Direction or **Positioning** 

## **DOCUMENT STRUCTURE**

What is the strategic situation in the market?

In this environment, what is the opportunity for Western Australia?

Who are the potential in-market partners?

Who are the key firms in Western Australia capable of delivering?



## **FOCUS MARKET - 1 - SINGAPORE**

## Singapore has a robust and well-developed food retailing and foodservice sector

#### **TURNOVER & PURCHASES**

US\$b; 2014



#### **TURNOVER GROWTH RATE**

% Y-O-Y; S\$; 2013v2014



#### ESTIMATED WHOLESALE FOOD & FMCG PURCHASES

US\$b; 2014



Retail Foodservice

## FOCUS MARKET - 1 - SINGAPORE

## Four potential in-market partners are identified for Western Australian firms in Singapore

#### POTENTIAL IN-MARKET PARTNERS - SINGAPORE

2015 or as available

|               | ntuc<br>National Trades Union Congress                            | Dairy<br>Form                                                                                      | SHENGSIONG V                              | 百美超级市场<br>PRIME SUPERMARKET                                  |
|---------------|-------------------------------------------------------------------|----------------------------------------------------------------------------------------------------|-------------------------------------------|---------------------------------------------------------