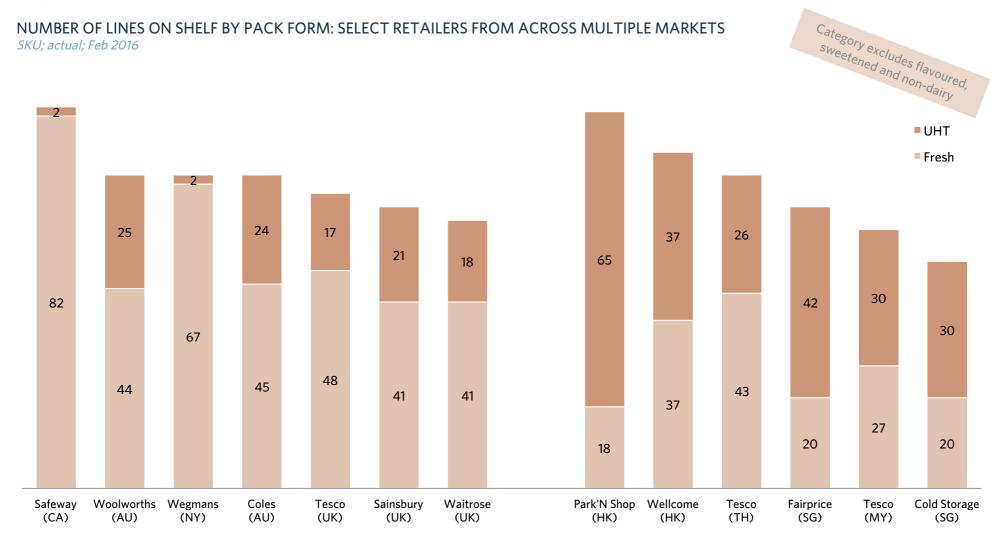

## IS THE MARKET DEVELOPED & COMPETITIVE? SEGMENTATION

While Western retailers focus on fresh milk, (generally) Asian markets have a mix skewed towards long life milk

CORIOLIS

Anglo-American