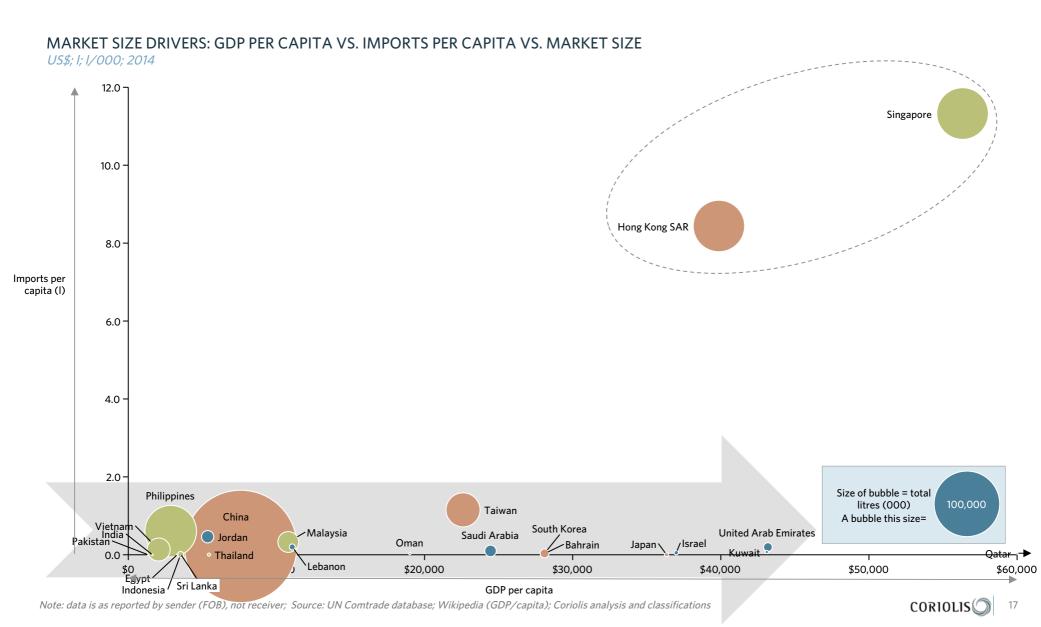

verage achieved FOB price to target Asian markets vary by supplier, with Australia sitting in the middle of the curve

#### AVERAGE EXPORT VALUE COST CURVE BY SUPPLIER

US\$/kg; t; FOB; 2014



# Fluid milk goes - in any quantity - to a handful of the target markets; China stands out as the largest, followed by Hong Kong, the Philippines and Singapore



## Growth in fluid milk imports is a "Greater China" story

#### IMPORT VALUE BY MARKET BY REGION

US\$m; FOB; 2004-2014



## China has been the engine of import growth over the past five years



Average fluid milk import prices are relatively similar, other than a handful of very small, high value markets

#### AVERAGE IMPORT VALUE COST CURVE BY MARKET/REGION



## Imported fluid milk consumption appears unrelated to per capita income



# Market share varies by country; European countries stronger in Middle East than E/SE Asia; New Zealand, Australia and South America strong in East and SE Asia

#### IMPORT VALUE MARKET SHARE BY MARKET BY KEY SUPPLIER

% of value in US\$m; FOB; 2014



## Western Australia has opportunities for fluid milk export growth in key SE and East Asian markets

#### AUSTRALIAN IMPORT VALUE MARKET VS. MARKET VALUE

US\$m; FOB; 2014



## Data supports new high value, premium fluid milk opportunities being initially launched in (1) Singapore, (2) Hong Kong and (3) China

#### WHERE TO FOCUS FOR NEW HIGH VALUE, PREMIUM PRODUCTS: AU SHARE VS. AVERAGE VALUE VS. MARKET SIZE

% of value; US\$; US\$m; 2014



## As a "Straw Man" for discussion, we identify an export market roll-out plan

## PRELIMINARY