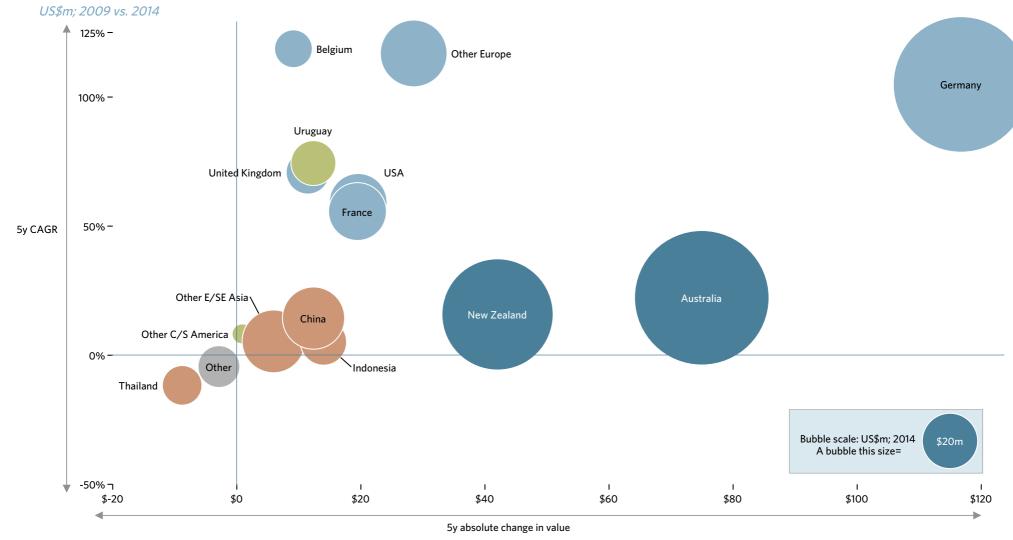

## Germany and other Europe (in aggregate) are driving growth over the past five years

#### FIVE YEAR EXPORT GROWTH MATRIX: CHANGE IN VALUE VS. RATE OF GROWTH VS. ABSOLUTE VALUE

Average achieved FOB price to target Asian markets vary by supplier, with Australia sitting in the middle of the curve