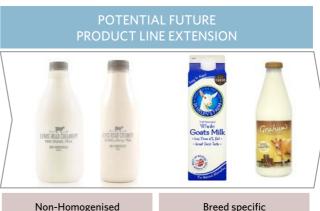

| INDULGENCE              |
|-------------------------|
|                         |
| Fresh                   |
| Full cream              |
| Region specific         |
| Co-branded              |
| Kid friendly characters |
| Grass fed cows          |
| Non-Homogenised         |
| Breed specific          |
| Non-Bovine              |