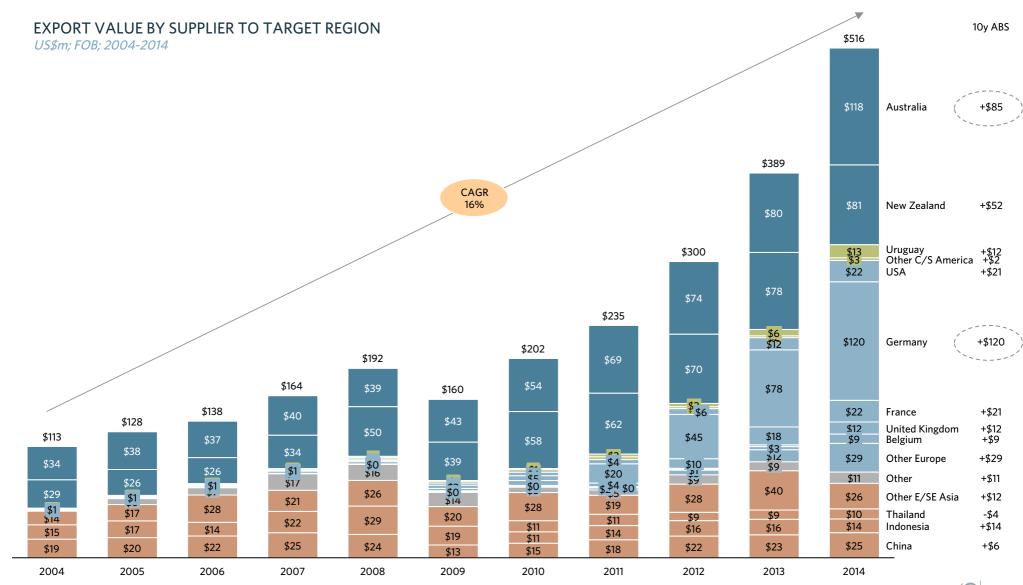

# Asian & Middle Eastern fluid milk imports primarily come from a handful of countries and regions: Australasia (Australia & New Zealand), Germany and "other Europe", and inter-Asian trade

## Australia and Germany stand out for driving fluid milk trade value growth in Asia & the Middle East