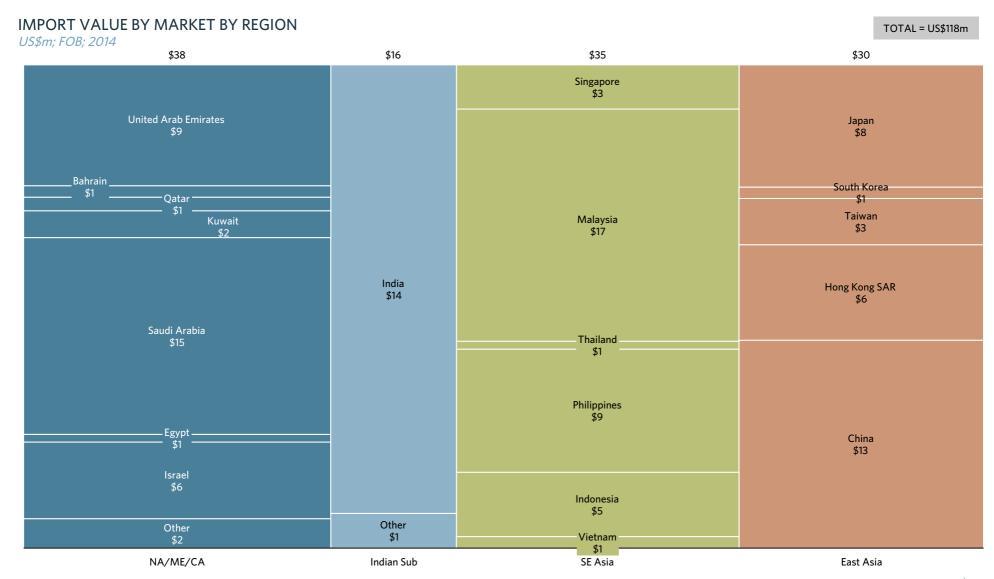

## AVERAGE EXPORT VALUE COST CURVE BY SUPPLIER

US\$/kg; t; FOB; 2014

Volume imported by defined target market

Rolled oats go to a wide number of the target markets, with no single country predominating; Malaysia, Saudi, India and China stand out as larger markets