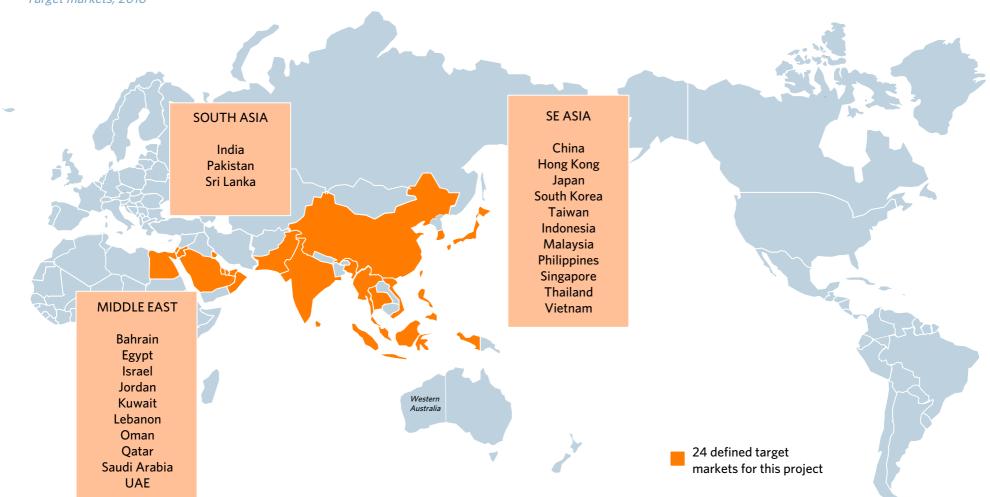

### This project is focused on "market demand" from the following twenty-four Asian/Middle Eastern markets

#### 24 COUNTRIES DEFINED AS HIGH POTENTIAL TARGET MARKETS FOR WESTERN AUSTRALIA

Target markets; 2016