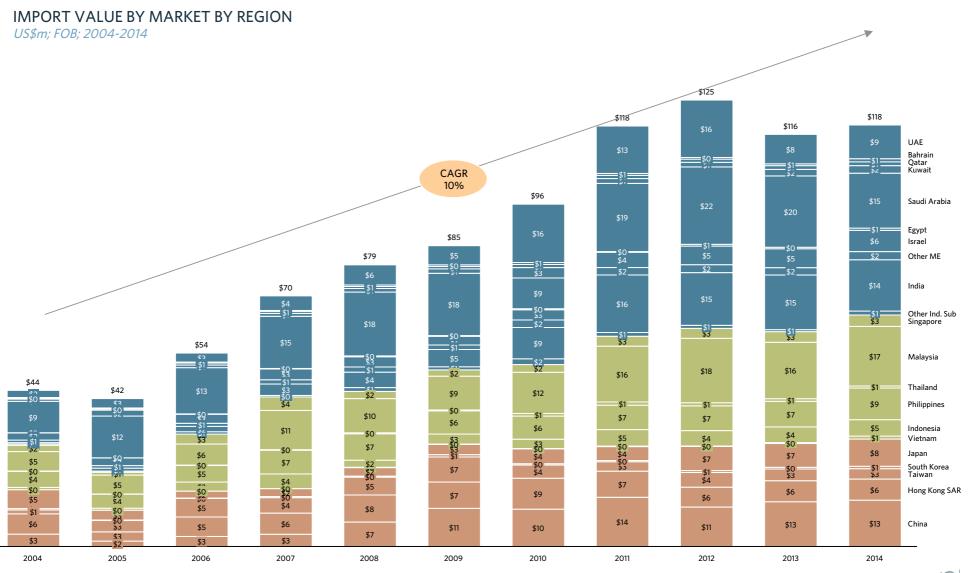

Asian rolled oats imports are rising, with import value growth being driven by a combination of expanding tonnage and increasing average FOB (free-on-board) prices

TOTAL IMPORTS TO ASIA/MIDDLE EAST TARGET REGION (24 COUNTRIES)