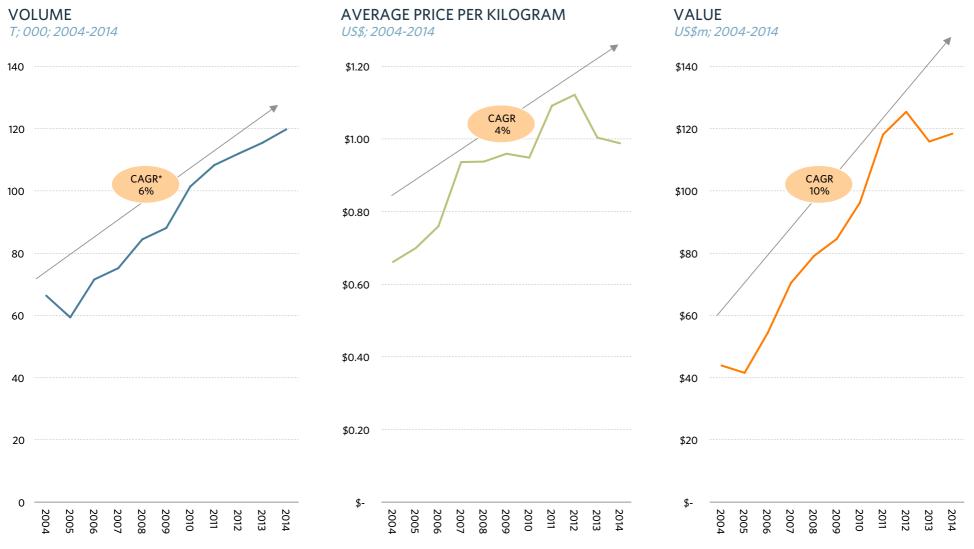

Asian rolled oats imports are rising, with import value growth being driven by a combination of expanding tonnage and increasing average FOB (free-on-board) prices

TOTAL IMPORTS TO ASIA/MIDDLE EAST TARGET REGION (24 COUNTRIES)

Australia and the UK are driving rolled oats trade value growth into Asia & the Middle East over the past decade

Note: data is as reported by sender(FOB), not receiver; Source: UN Comtrade database; Coriolis analysis and classifications