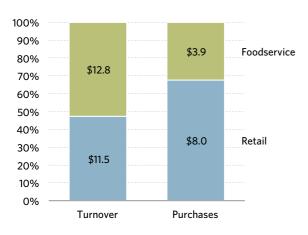

## Hong Kong has a robust and well-developed food retailing and foodservice sector

TURNOVER & PURCHASES US\$b: 2014

TURNOVER GROWTH RATE % Y-O-Y; HK\$; 2013v2014

## ESTIMATED WHOLESALE FOOD & FMCG PURCHASES US\$b; 2014

\$3.9 \$8.0 ParknShop \$1.5 14,000+ restaurants Wellcome 1,000+ bars & clubs \$1.2 1,050+ hotels Vending machines Institutions (1,088 schools, AEON 42 hospitals, 3 main airline \$0.6 caterers, prisons, etc.) CRA \$0.3 CRE \$0.2 Foodservice Other retail \$3.9 \$0.6 Drug stores \$0.6 Wet markets, etc. \$3.0