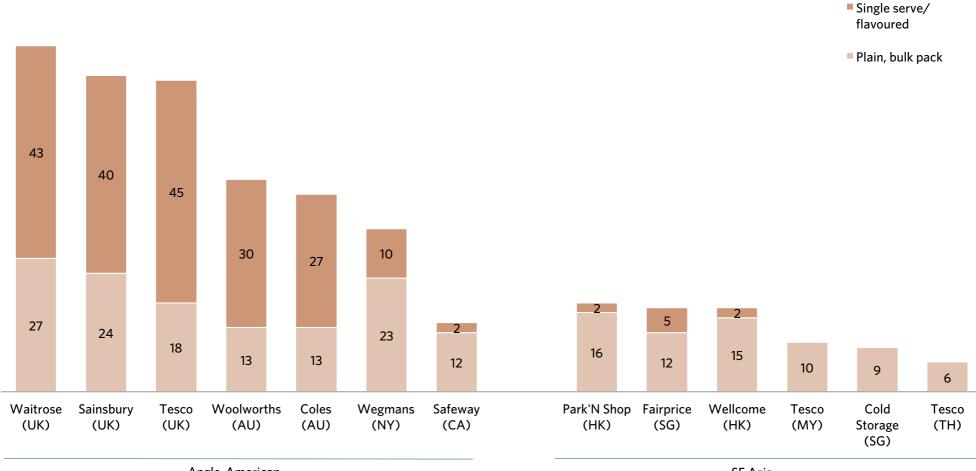

## IS THE MARKET DEVELOPED & COMPETITIVE? SEGMENTATION

(Almost) all Western markets have extended range through flavoured and sachet serving offerings; Asian markets remain focused on traditional rolled oats

NUMBER OF LINES ON SHELF BY PROCESSING: SELECT RETAILERS FROM ACROSS MULTIPLE MARKETS SKU; actual; Feb 2016

Anglo-American