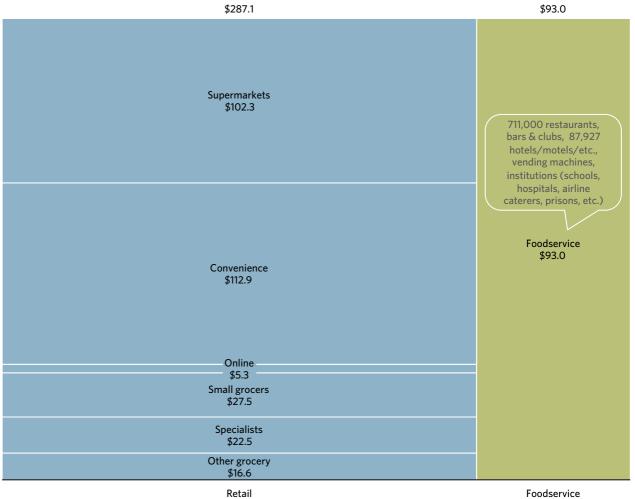

## ESTIMATED WHOLESALE FOOD & FMCG PURCHASES US\$b; 2014

\$3.9 \$8.0 ParknShop \$1.5 14,000+ restaurants Wellcome 1,000+ bars & clubs \$1.2 1,050+ hotels Vending machines Institutions (1,088 schools, AEON 42 hospitals, 3 main airline \$0.6 caterers, prisons, etc.) CRA \$0.3 CRE \$0.2 Foodservice Other retail \$3.9 \$0.6 Drug stores \$0.6 Wet markets, etc. \$3.0