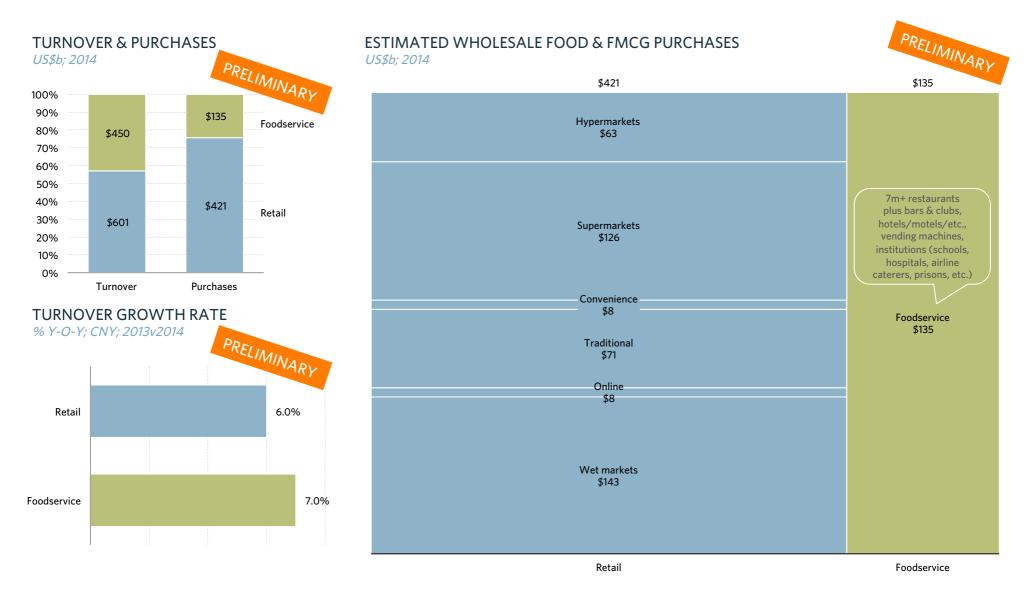

## ESTIMATED WHOLESALE FOOD & FMCG PURCHASES US\$b; 2014

50; 2014

## ESTIMATED WHOLESALE FOOD & FMCG PURCHASES US\$b; 2014

\$3.9 \$8.0 ParknShop \$1.5 14,000+ restaurants Wellcome 1,000+ bars & clubs \$1.2 1,050+ hotels Vending machines Institutions (1,088 schools, AEON 42 hospitals, 3 main airline \$0.6 caterers, prisons, etc.) CRA \$0.3 CRE \$0.2 Foodservice Other retail \$3.9 \$0.6 Drug stores \$0.6 Wet markets, etc. \$3.0