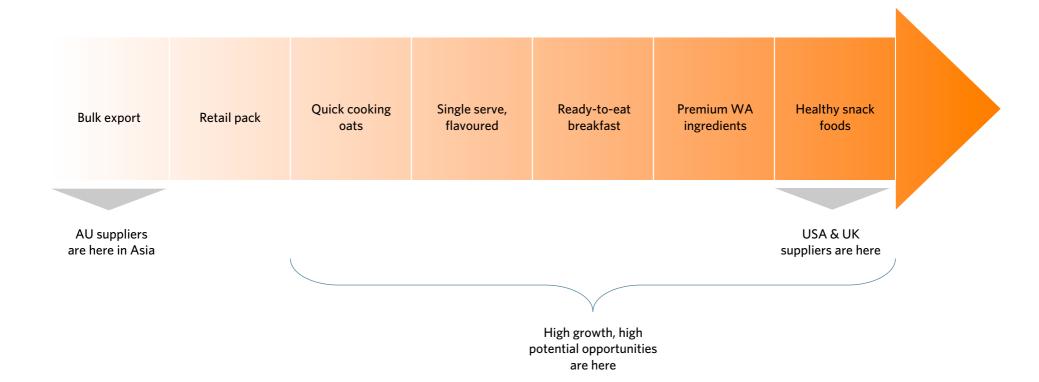

#### WHAT IS THE PRODUCT?

Rolled oats emerged in Phase I as one of twenty "high growth, high potential" opportunities for Western Australia; rolled oats are steamed, rolled and toasted; can be consumed as porridge or further processed

# Western Australia has opportunities for rolled oats export growth, both in traditional SE Asian markets and elsewhere

# Data supports new high value, premium rolled opportunities being initially launched in (1) Japan, (2) Hong Kong and (3) China