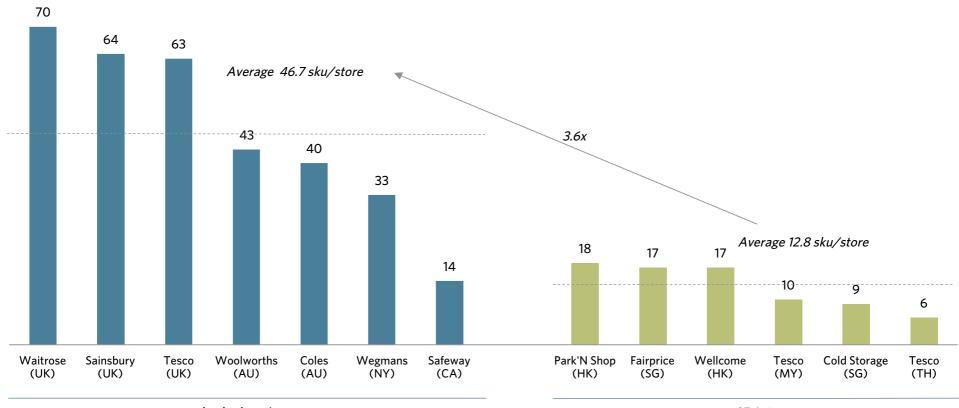

# "Leading indicator" Western markets strongly suggest depth of rolled oats range in Asian markets will increase going forward

NUMBER OF LINES ON SHELF: SELECT RETAILERS FROM ACROSS MULTIPLE MARKETS SKU; actual; Feb 2016

Anglo-American

SE Asia