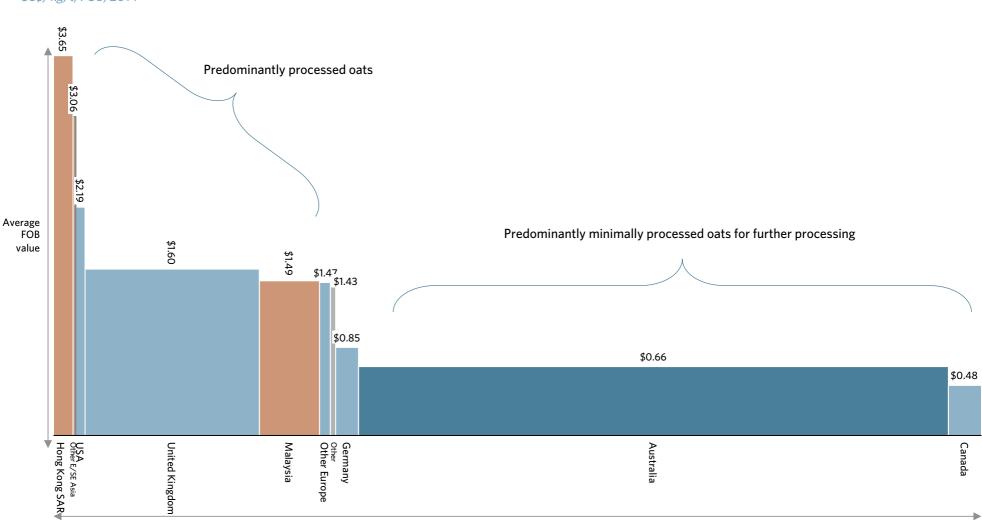

## Average FOB price to target Asian markets vary by supplier; this is driven by level of processing

## AVERAGE EXPORT VALUE COST CURVE BY SUPPLIER

US\$/kg; t; FOB; 2014

Volume imported by defined target market

Rolled oats go to a wide number of the target markets, with no single country predominating; Malaysia, Saudi, India and China stand out as larger markets