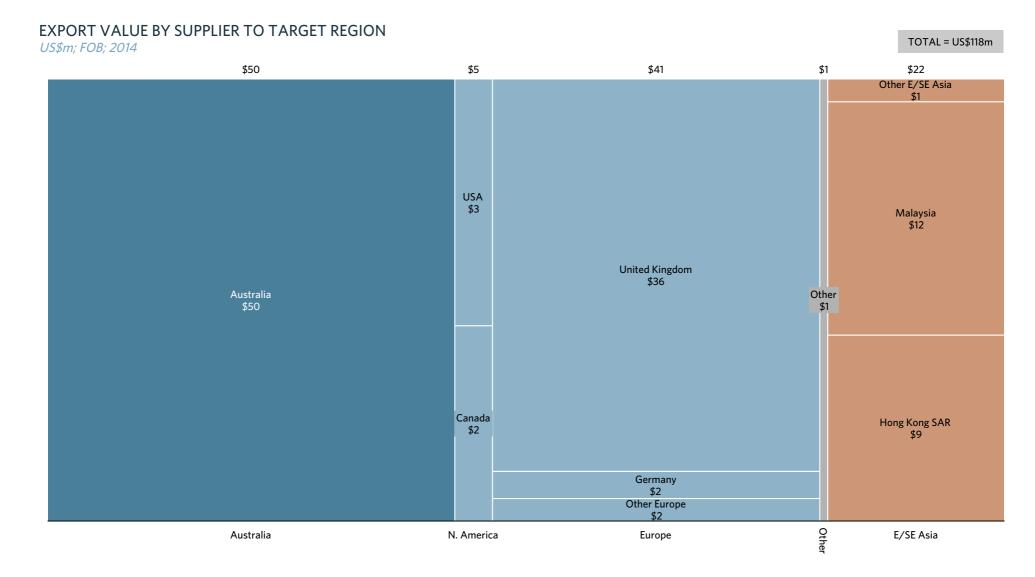

Asian & Middle Eastern rolled oats imports come primarily from Australia and the UK; there is also a significant amount of inter-Asia trade, including further processed (e.g. Quaker Malaysia)

CORIOLIS 9