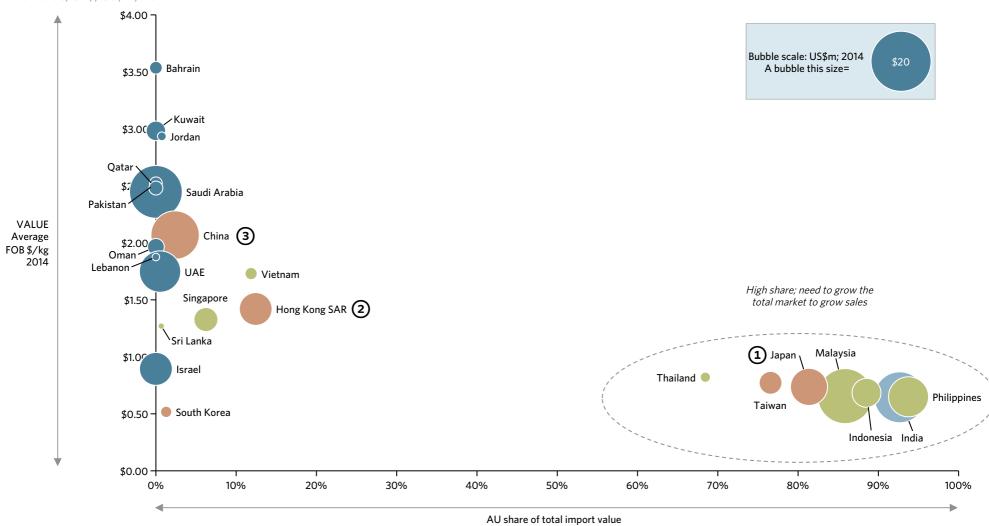

# Data supports new high value, premium rolled opportunities being initially launched in (1) Japan, (2) Hong Kong and (3) China

## WHERE TO FOCUS FOR NEW HIGH VALUE, PREMIUM PRODUCTS: AU SHARE VS. AVERAGE VALUE VS. MARKET SIZE % of value; US\$; US\$m; 2014

Note: data is as reported by sender(FOB), not receiver; Source: UN Comtrade database; Coriolis analysis and classifications