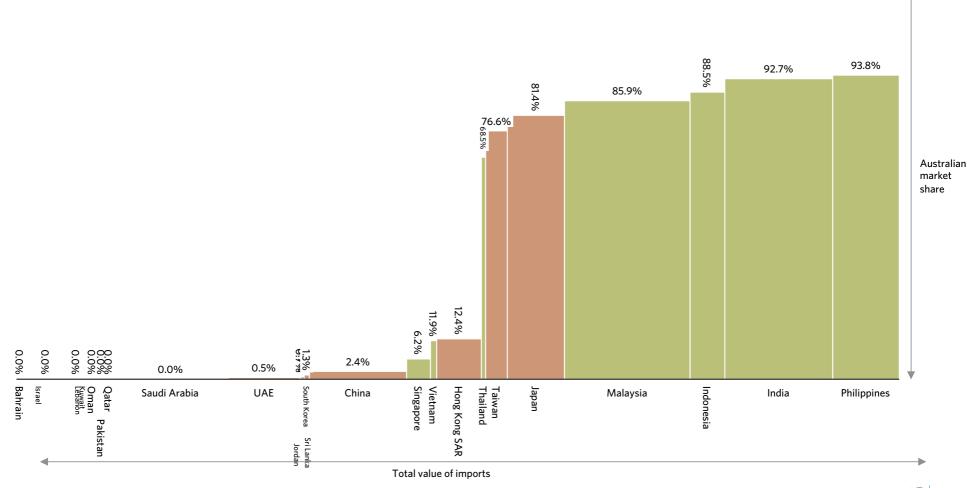

# Market share varies by country; the UK strong in Middle East, USA/Canada strong in S. Korea, Australia strong across SE Asia and India

#### IMPORT VALUE MARKET SHARE BY MARKET BY KEY SUPPLIER

% of value in US\$m; FOB; 2014