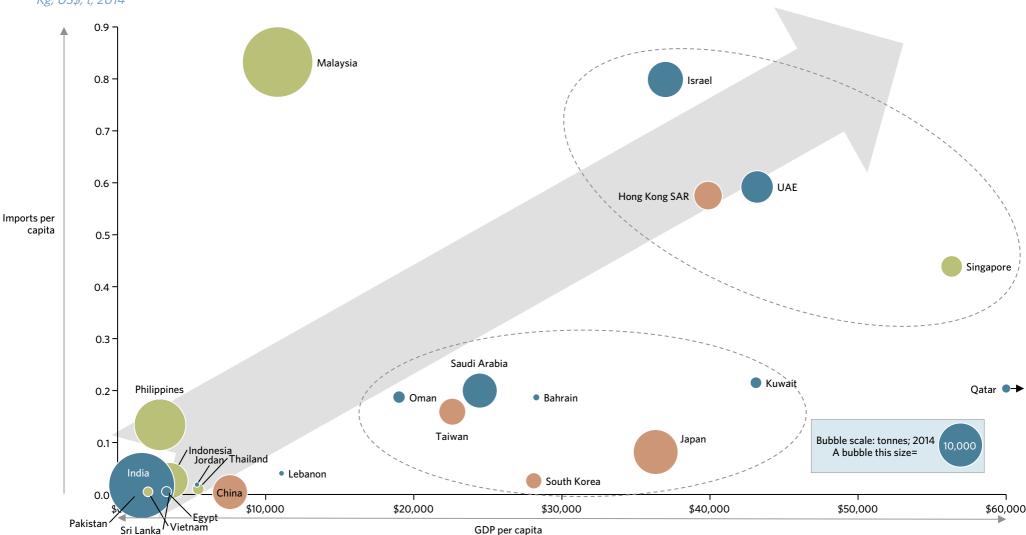

Imported rolled oats consumption and aggregate imports appear partially driven by income per capita; a number of markets appear to have long-run penetration upside

MARKET SIZE DRIVERS: GDP PER CAPITA VS. IMPORTS PER CAPITA VS. MARKET SIZE *Kg; US\$; t; 2014* 

Note: data is as reported by sender(FOB), not receiver; Source: UN Comtrade database; Wikipedia (GDP/capita); Coriolis analysis and classifications

CORIOLIS 17