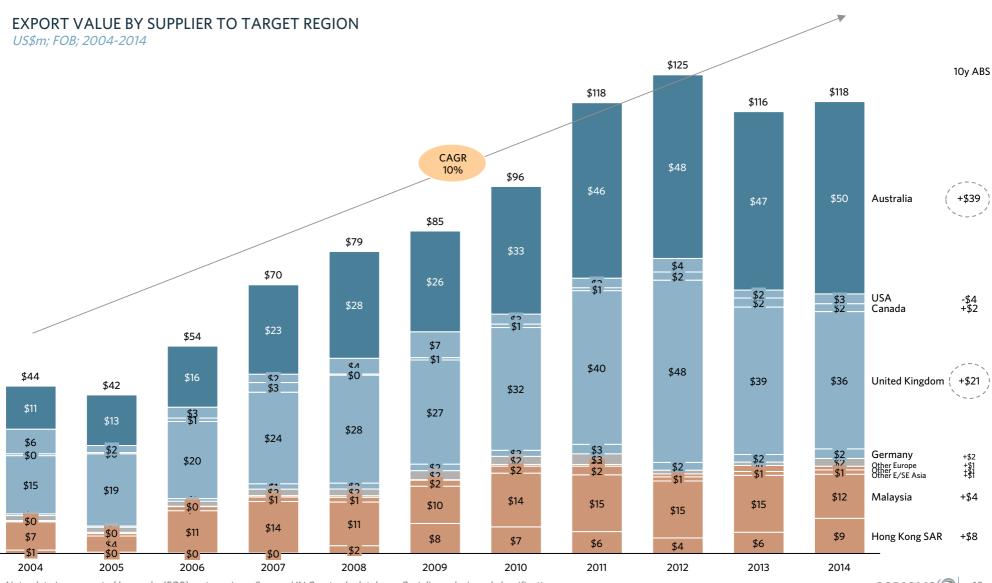

Australia and the UK are driving rolled oats trade value growth into Asia & the Middle East over the past decade

Note: data is as reported by sender(FOB), not receiver; Source: UN Comtrade database; Coriolis analysis and classifications