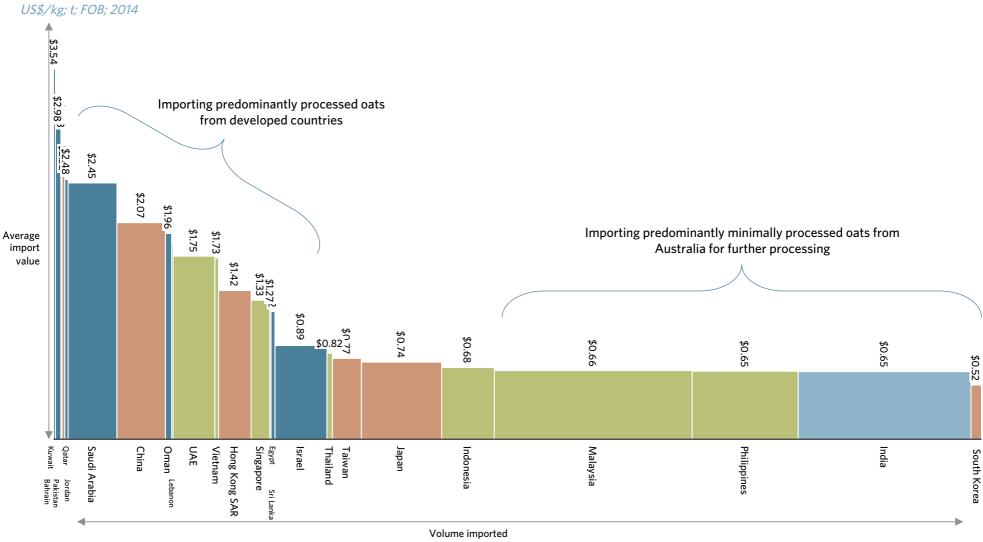

## Average FOB price to target Asian markets vary by supplier; this is driven by level of processing

## AVERAGE EXPORT VALUE COST CURVE BY SUPPLIER

US\$/kg; t; FOB; 2014

Volume imported by defined target market

Rolled oats go to a wide number of the target markets, with no single country predominating; Malaysia, Saudi, India and China stand out as larger markets