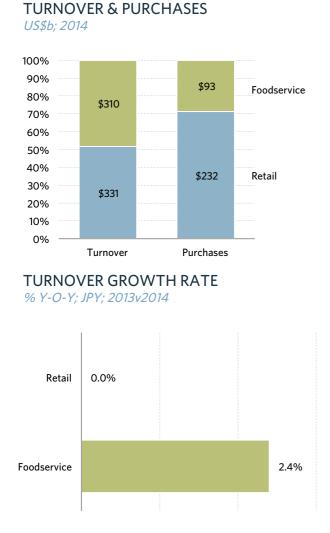

## Hong Kong has a robust and well-developed food retailing and foodservice sector

TURNOVER & PURCHASES US\$b: 2014

TURNOVER GROWTH RATE % Y-O-Y; HK\$; 2013v2014