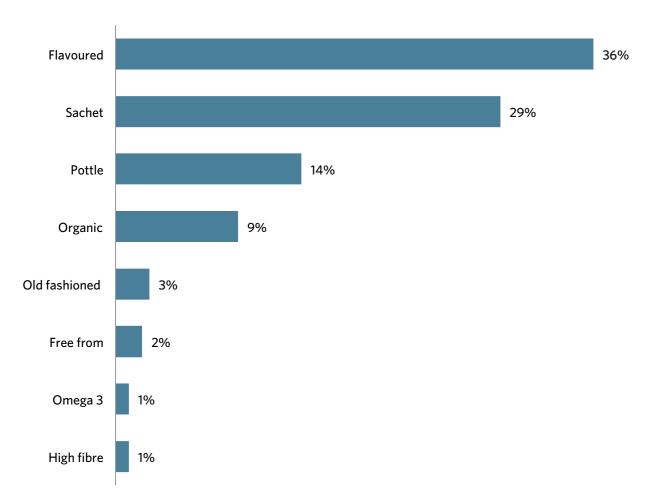

## IS THE MARKET DEVELOPED & COMPETITIVE? PRODUCT ATTRIBUTES

A wide range of premium, value-adding product attributes emerged from our cross-country retailer survey

#### PERCENT OF OBSERVED PRODUCTS ON SHELF MAKING THE CLAIM ON PACK % of SKU: N=404; Feb 2016

#### TAKEAWAYS

- This provides very clear instruction on what product attributes are succeeding the most across markets
- Western Australian rolled oats manufacturers looking to grow value and share should focus in these areas
- Flavoured oat products stand out, with over 1/3 observed product SKU being flavoured
- Survey universe is all products in all listed retailers (across multiple countries)