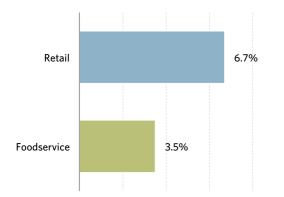

## Hong Kong has a robust and well-developed food retailing and foodservice sector

TURNOVER & PURCHASES US\$b: 2014

TURNOVER GROWTH RATE % Y-O-Y; HK\$; 2013v2014