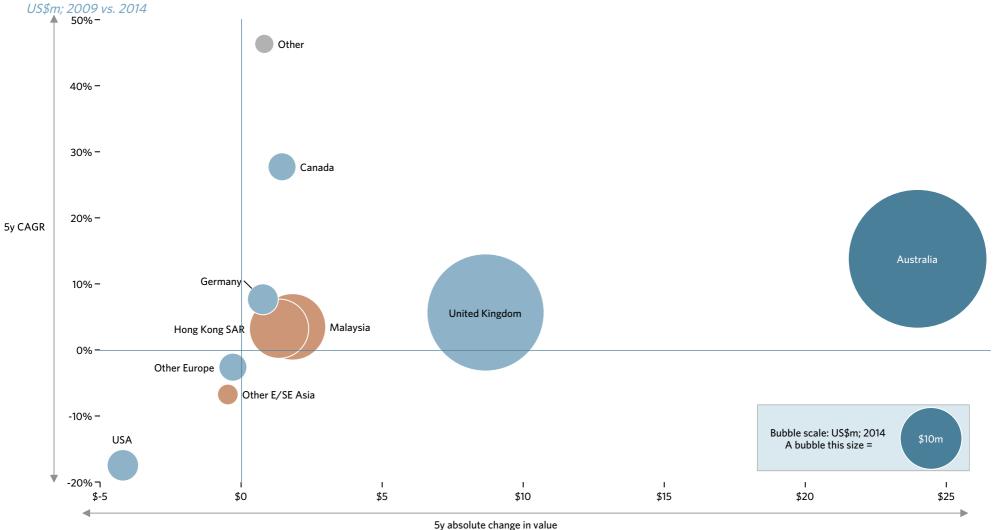

### Australia is driving market growth over the past five years

#### FIVE YEAR EXPORT GROWTH MATRIX: CHANGE IN VALUE VS. RATE OF GROWTH VS. ABSOLUTE VALUE

Note: data is as reported by sender(FOB), not receiver; Source: UN Comtrade database; Coriolis analysis and classifications