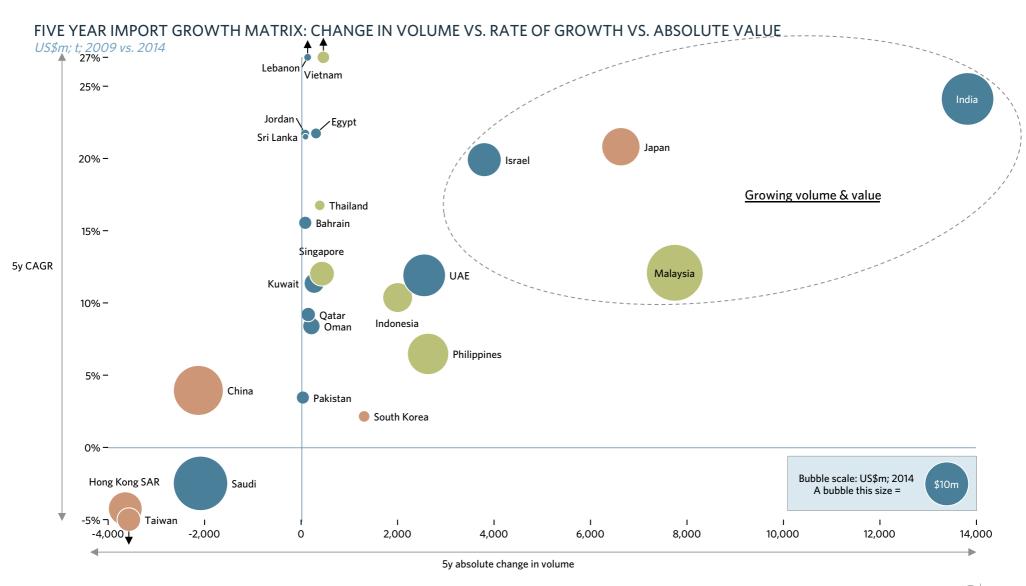

### Australia is driving market growth over the past five years

#### FIVE YEAR EXPORT GROWTH MATRIX: CHANGE IN VALUE VS. RATE OF GROWTH VS. ABSOLUTE VALUE

Note: data is as reported by sender(FOB), not receiver; Source: UN Comtrade database; Coriolis analysis and classifications