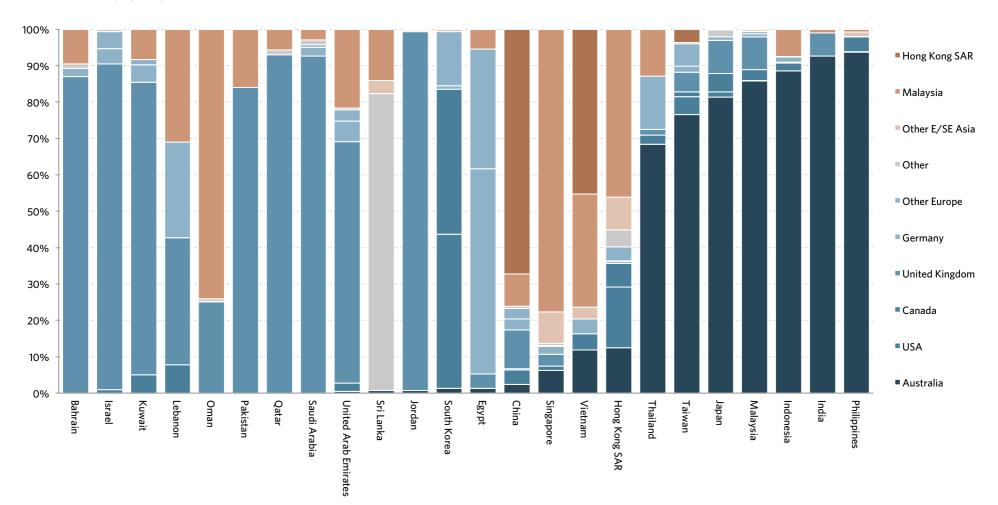

# Market share varies by country; the UK strong in Middle East, USA/Canada strong in S. Korea, Australia strong across SE Asia and India

#### IMPORT VALUE MARKET SHARE BY MARKET BY KEY SUPPLIER

% of value in US\$m; FOB; 2014