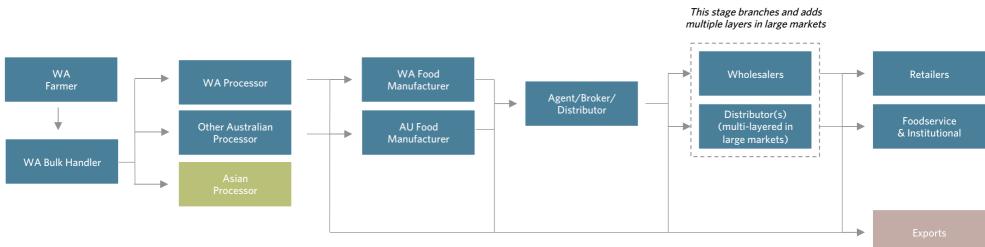

#### HOW IS THE MARKET STRUCTURED?

The flow of rolled oats from the farm through to the consumer is relatively straight forward and simple

#### SIMPLIFIED MODEL OF SUPPLY CHAIN: ROLLED OATS

Model; 2016